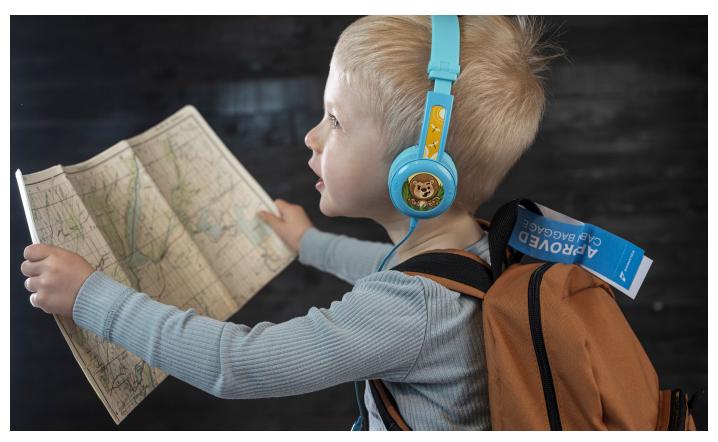

# **BuddyPhones**®

The BuddyPhones® Travel is the perfect wired travel headphones for kids. The key feature is changeable listening settings that can be set based on a child's age or surroundings-75dB Toddler Mode, 85dB Kid Mode, and 94dB Travel Mode. The foldable Travel also comes with a microphone, a colorful sticker set that can be personalized, and a sharing jack that lets multiple listeners plug into one device.

#### 3 LEVELS OF SAFETY

Depending on the child's age and surrounding noise level, the volume of the BuddyPhones® can be adjusted to 75-85-94 dB with a simple but child-proof twist that resembles the function of medical bottle safety caps.