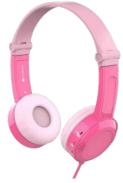

BUDDYPHONES TRAVEL PINK PR.CODE: BP-TRAVEL-PINK EAN: 0630282192829 UPC: 630282192829