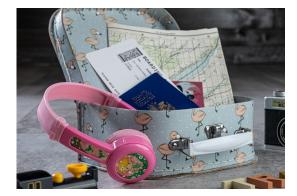

BUDDYPHONES TRAVEL PINK PR.CODE: BP-TRAVEL-PINK EAN: 0630282192829 UPC: 630282192829