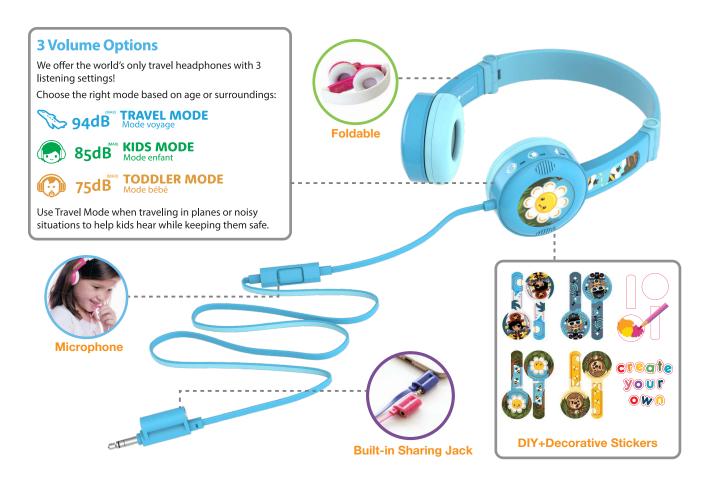

# **BuddyPhones**®

The BuddyPhones® Travel is the perfect wired travel headphones for kids. The key feature is changeable listening settings that can be set based on a child's age or surroundings-75dB Toddler Mode, 85dB Kid Mode, and 94dB Travel Mode. The foldable Travel also comes with a microphone, a colorful sticker set that can be personalized, and a sharing jack that lets multiple listeners plug into one device.

#### 3 LEVELS OF SAFETY

Depending on the child's age and surrounding noise level, the volume of the BuddyPhones® can be adjusted to 75-85-94 dB with a simple but child-proof twist that resembles the function of medical bottle safety caps.

### **FEATURES**

- · For Safe Kids Listening
- · Super Durable ABS/PP Housing
- · In-Line Microphone
- · BuddyCable for Sharing
- · Coloring Sticker x1
- · 3 Steps of Sound Levels
- · Anti-Allergic Earpads
- · w.Answering Button
- · Decorative Stickers x6

#### **SPECIFICATIONS**

· DRIVER UNIT: 30mm Neodymium

· IMPEDANCE: 320HM · CORD: 0.8m

Gold Plated 3.5mm · PLUG:

· FREQUENCY: 20-20kHz

· SENSITIVITY: 75-85-94 +/-3dB @1mW 1kHz