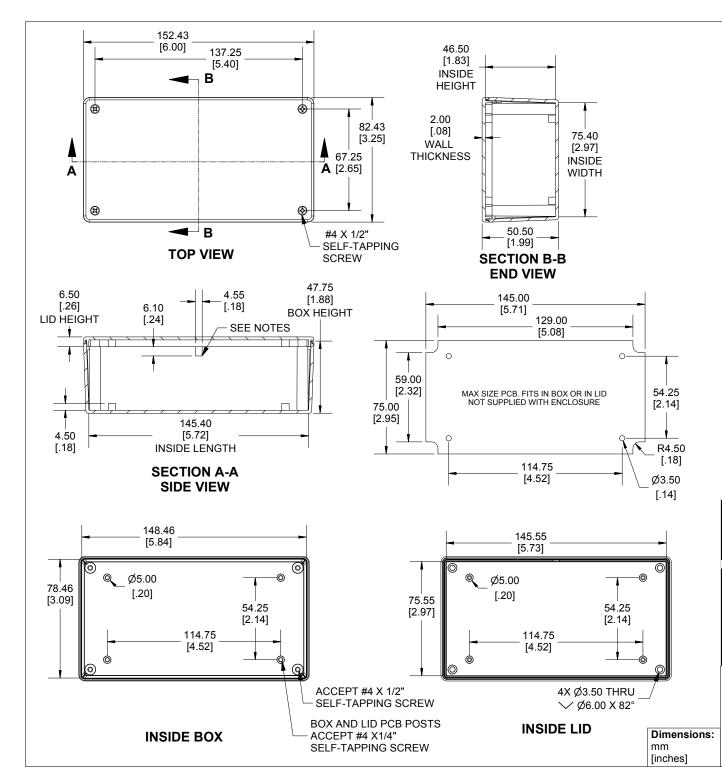

Enclosures can be Factory Modified (Milling, Drilling, Printing etc.) Contact Factory mjm@hammondmfg.com for quotes Solid models of this enclosure available in STEP or IGES. (Part number and text placement/orientation on our products are subject to change, we do not recommend using them as a locating reference for modification purpose)

| we do not recommend using them as a locating reference for modification purposes) |                       |
|-----------------------------------------------------------------------------------|-----------------------|
| NOTE                                                                              |                       |
| Tab dimensions show maximum size, tab may vary.                                   |                       |
| Purchased assembly includes box, lid and 4 cover screws.                          |                       |
| Enclosure molded from GPABS Plastic.                                              |                       |
| Other materials / colours available consult factory.                              |                       |
| Recommended Torque : (35-43) Ozf.in / (25-30) cN.m                                |                       |
|                                                                                   |                       |
| PART NUMBERS                                                                      |                       |
| 1591XXDS Enclosure                                                                |                       |
| Black Textured Enclosure                                                          | 1591XXDSBK            |
| ACCESSORIES                                                                       |                       |
| Black Cover Screws #4 X 1/2" Self-tapping                                         | 1591TS100BK (Pkg 100) |
| Plated Cover Screws #4 X 1/2" Self-tapping                                        | 1591TS100 (Pkg 100)   |
| Black ABS Mounting Flange                                                         | 1591FDBK              |
| Grey ABS Mounting Flange                                                          | 1591FDGY              |
| Plated Cover Screws [M3-0.5 X 10mm]P.C.                                           | 1593ATS50 (Pkg 50)    |
| Board Screws                                                                      | 1593ATS100 (Pkg 100)  |
| HAMMOND<br>MANUFACTURING.                                                         |                       |
| 1591XXDS                                                                          |                       |