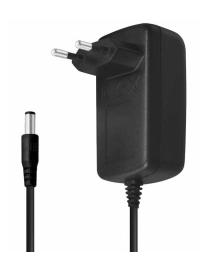

### **Specification of External Power Supply:**

| Input Voltage | 100–240 V, 50/60 Hz 0.65 A max. |
|---------------|---------------------------------|
| Output Power  | 12 V/2 A, 24 W                  |
| DC Plug       | 5.5x2.1 mm                      |
| Dimensions    | 68x43x68 mm                     |
| Cable Length  | 1.2 m                           |
| Weight        | 0.12 kg                         |

### **Package Contents:**

- » 1x 4x1 HDMI Switch
- » 1x Remote control
- » 1x Power Adapter 12 V/2 A
- » 1x User Manual