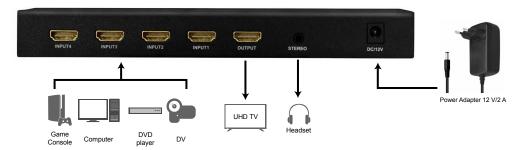

- 4K 30Hz
- High Speed
- 3D Support
- HDCP Support

- (a) HDMI input 1-4 ports
- (b) HDMI output port
- (c) Stereo audio output
- (d) DC 12 V input
- (e) Power ON/OFF button
- (f) Power LED indicator
- (g) Input 1-4 LED indicator
- (h) IR Receiver
- (i) Service Port: For firmware update
- (i) Mode 1: "+" type, "I" type modes switch button
- (k) Mode 2: Fullscreen mode seamless switch button
- Mode 3: One bigger and three smaller windows mode switch button
- (m) Audio channel output select button
- n Scaler: HDMI output resolution 1080p/1600p/4K@30 Hz switch button

### **Package Contents:**

- » 1x 4x1 HDMI Switch
- » 1x Remote control
- » 1x Power Adapter 12 V/2 A
- » 1x User Manual