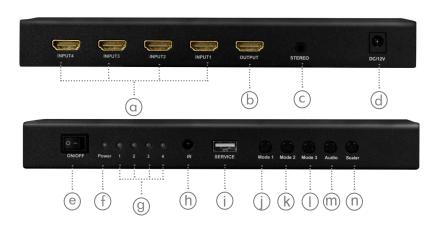

- 4K 30Hz
- High Speed
- 3D Support
- HDCP Support

- (a) HDMI input 1-4 ports
- (b) HDMI output port
- (c) Stereo audio output
- (d) DC 12 V input
- (e) Power ON/OFF button
- (f) Power LED indicator
- (g) Input 1-4 LED indicator
- (h) IR Receiver
- (i) Service Port: For firmware update
- (i) Mode 1: "+" type, "I" type modes switch button
- (k) Mode 2: Fullscreen mode seamless switch button
- Mode 3: One bigger and three smaller windows mode switch button
- (m) Audio channel output select button
- n Scaler: HDMI output resolution 1080p/1600p/4K@30 Hz switch button