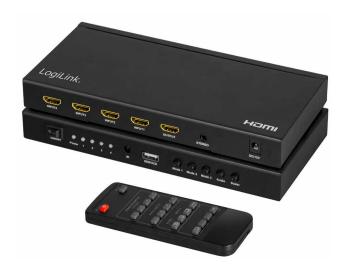

# **LogiLink**<sub>®</sub>

**4x1 HDMI™ Switch Multiviewer**4K/30 Hz

Art. No.: HD0053

Supports four HDMI input sources to be displayed on one screen with three multi-view modes and seamlessly switch the four HDMI inputs. It also can be controlled through the front panel button or IR control.

#### Features:

- » Supports multiplexed HDMI 4-input and 1-output
- » Supports 4 by 1 quad multiviewer and seamless switch (with same resolution)
- » Supports scaler up and scaler down function
- » Compliant with HDCP 1.4
- » Supports multi output resolution, up to 4K@30 Hz and Full 3D
- » Supports digital audio format LPCM/AC3/DTS
- » Supports manual control and IR remote control
- » Supports USB upgrade
- » Supports uncompressed audio such as LPCM
- » Supports compressed audio such as DTS, Dolby Digital (including DTS-HD Master Audio™ and Dolby TrueHD)