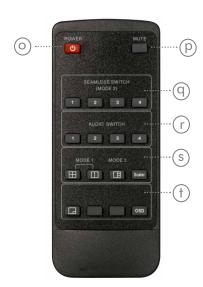

- O Power Button: Power standby/power ON
- (P) Audio output mute ON/OFF
- Full Screen Mode: Press 1–4 button will select the corresponding channel and displayed in full screen as a seamless switcher
- Audio Switch: press 1–4 button will select the corresponding audio output (In Mode 1 and 3)
- (S) Mode 1: The four HDMI input sources are displayed in 2x2 on one screen. In this mode, press the button will select the "+" type or "I" type

Mode 3: The four HDMI input sources are displayed with one bigger and three smaller windows on one screen. In this mode, press the button 1–4 will select the corresponding channel to the bigger window

Scaler button: Press the button to switch 1080p, 1600p and 4K@30 Hz

(†) PIP mode: Press button to cycle PIP mode (one big picture one small picture on the right corner of the screen)

OSD: Press to show the OSD content and disappear 3 seconds later