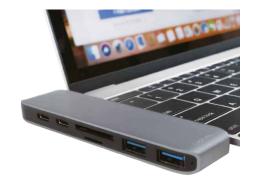

# USB-C Multi-Function Hub With PD

Art. No.: **UA0302** 

Multi-function 7-in-1 instant expension to your MacBook Pro® or other USB-C™ laptop with 100W Power Delivery!

#### **Features:**

- » Designed for 2016 and 2017 MacBook Pro® (13" and 15")
- » Sophisticated aluminum body with slim design
- » 7-in-1 expansion: 1 USB-C to USB-C (USB3.1 Gen1) and 1 Thunderbolt 3 (USB-C) port + 1 HDMI + 1 SD Card + 1 Micro SD Card (TF) + 2 USB 3.0
- » Strong 100W Power Delivery to charge 13" (61W) and 15" (87W) MacBook Pro® at full speed
- » Enables you to mirror or extend the display of your laptop through HDMI to your TV, monitor or projector with 4K2K resolution; or through Thunderbolt 3 supporting up to 5K@60Hz or 2 x 4K@60Hz displays
- » Compatible with all Mac OS/Windows/Chrome OS/Linux systems