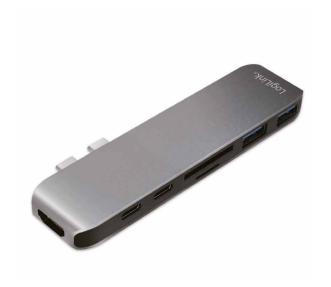

# USB-C Multi-Function Hub With PD

Art. No.: **UA0302** 

Multi-function 7-in-1 instant expension to your MacBook Pro® or other USB-C™ laptop with 100W Power Delivery!

#### **Features:**

- » Designed for 2016 and 2017 MacBook Pro® (13" and 15")
- » Sophisticated aluminum body with slim design
- » 7-in-1 expansion: 1 USB-C to USB-C (USB3.1 Gen1) and 1 Thunderbolt 3 (USB-C) port + 1 HDMI + 1 SD Card + 1 Micro SD Card (TF) + 2 USB 3.0
- » Strong 100W Power Delivery to charge 13" (61W) and 15" (87W) MacBook Pro® at full speed
- » Enables you to mirror or extend the display of your laptop through HDMI to your TV, monitor or projector with 4K2K resolution; or through Thunderbolt 3 supporting up to 5K@60Hz or 2 x 4K@60Hz displays
- » Compatible with all Mac OS/Windows/Chrome OS/Linux systems