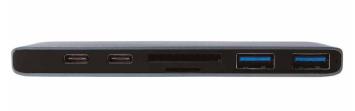

#### **Features:**

- » Designed for 2016 and 2017 MacBook Pro® (13" and 15")
- » Sophisticated aluminum body with slim design
- » 7-in-1 expansion: 1 USB-C to USB-C (USB3.1 Gen1) and 1 Thunderbolt 3 (USB-C) port + 1 HDMI + 1 SD Card + 1 Micro SD Card (TF) + 2 USB 3.0
- » Strong 100W Power Delivery to charge 13" (61W) and 15" (87W) MacBook Pro® at full speed
- » Enables you to mirror or extend the display of your laptop through HDMI to your TV, monitor or projector with 4K2K resolution; or through Thunderbolt 3 supporting up to 5K@60Hz or 2 x 4K@60Hz displays
- » Compatible with all Mac OS/Windows/Chrome OS/Linux systems

### **Specification:**

| Access Port               | USB-C male                               |
|---------------------------|------------------------------------------|
| Interface                 | 1*HDMI + 2*USB-C + 2*USB3.0 + SD&TF card |
| System Requirements       | Mac/Windows/Linux operating systems      |
| Power Source              | USB BUS-powered                          |
| Construction              | Aluminum Alloy + ABS                     |
| Dimension                 | 116 x 28.5 x 10.5mm                      |
| Weight                    | 43.5g                                    |
| USB3.0 Transmission Speed | 5Gbps (downwards compatible USB2.0/1.0)  |
| USB Output Voltage        | +5V (±0.25V)                             |
| USB Output Current        | ≤900mA                                   |
| Working Temperature       | -10°C~45°C                               |
| Storage Temperature       | -20°C~75°C                               |