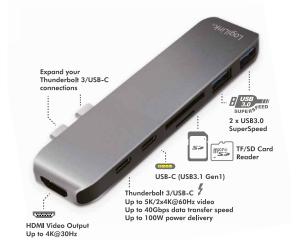

#### **Features:**

- » Designed for 2016 and 2017 MacBook Pro® (13" and 15")
- » Sophisticated aluminum body with slim design
- » 7-in-1 expansion: 1 USB-C to USB-C (USB3.1 Gen1) and 1 Thunderbolt 3 (USB-C) port + 1 HDMI + 1 SD Card + 1 Micro SD Card (TF) + 2 USB 3.0
- » Strong 100W Power Delivery to charge 13" (61W) and 15" (87W) MacBook Pro® at full speed
- » Enables you to mirror or extend the display of your laptop through HDMI to your TV, monitor or projector with 4K2K resolution; or through Thunderbolt 3 supporting up to 5K@60Hz or 2 x 4K@60Hz displays
- » Compatible with all Mac OS/Windows/Chrome OS/Linux systems

### **Specification:**

| Access Port               | USB-C male                               |
|---------------------------|------------------------------------------|
| Interface                 | 1*HDMI + 2*USB-C + 2*USB3.0 + SD&TF card |
| System Requirements       | Mac/Windows/Linux operating systems      |
| Power Source              | USB BUS-powered                          |
| Construction              | Aluminum Alloy + ABS                     |
| Dimension                 | 116 x 28.5 x 10.5mm                      |
| Weight                    | 43.5g                                    |
| USB3.0 Transmission Speed | 5Gbps (downwards compatible USB2.0/1.0)  |
| USB Output Voltage        | +5V (±0.25V)                             |
| USB Output Current        | ≤900mA                                   |
| Working Temperature       | -10°C~45°C                               |
| Storage Temperature       | -20°C~75°C                               |

<sup>\*</sup>Max Capacity for TF/SD card is 2TB.

<sup>\*</sup>Please use Thunderbolt 3 (USB-C) port when charging.