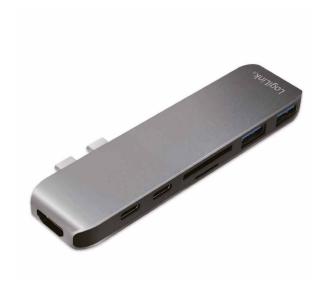

# USB-C Multi-Function Hub With PD

Art. No.: **UA0302** 

Multi-function 7-in-1 instant expension to your MacBook Pro® or other USB-C™ laptop with 100W Power Delivery!

#### **Features:**

- » Designed for 2016 and 2017 MacBook Pro® (13" and 15")
- » Sophisticated aluminum body with slim design
- » 7-in-1 expansion: 1 USB-C to USB-C (USB3.1 Gen1) and 1 Thunderbolt 3 (USB-C) port + 1 HDMI + 1 SD Card + 1 Micro SD Card (TF) + 2 USB 3.0
- » Strong 100W Power Delivery to charge 13" (61W) and 15" (87W) MacBook Pro® at full speed
- » Enables you to mirror or extend the display of your laptop through HDMI to your TV, monitor or projector with 4K2K resolution; or through Thunderbolt 3 supporting up to 5K@60Hz or 2 x 4K@60Hz displays
- » Compatible with all Mac OS/Windows/Chrome OS/Linux systems