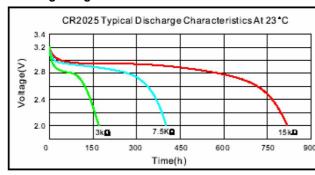

Service Life

at 15kΩ load; 24hours/day

≥ 780 h EV: 2.0V new battery (tested within 60 days after production)

≥ 750 h EV: 2.0V after 12 months

standard discharge time  $\geq 100 \text{ h}$  at  $2k\Omega$  load (for QC measurement)

## Discharge diagrams:

shelf life: 5 years under proper storage conditions (ta: ≤ 22°C; RH: 60 ± 15%)

operating temperature

range: - 20...60 °C

storage temperature: 0...30 °C (recommended)

mechanical specifications: