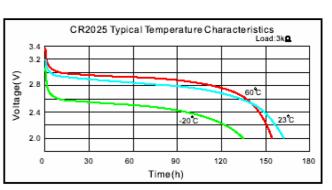

## Discharge diagrams:

shelf life: 5 years under proper storage conditions (ta: ≤ 22°C; RH: 60 ± 15%)

operating temperature

range: - 20...60 °C

storage temperature: 0...30 °C (recommended)

mechanical specifications: