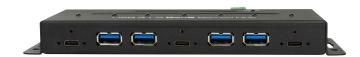

USB 3.2 Gen 2 7-Port Industrial Hub

3x USB-C™ and 4x USB-A ports

Art. No.: **UA0319** 

This 7-Port Industrial Hub is a USB 3.2 Metal Hub that complies with USB 3.2 Gen 2 and works up to 10 Gbps. It is backward compatible with USB 1.1, 2.0, USB 3.2 Gen 1 legacy devices. It supports fast USB charging specifications by turning its downstream ports from a Standard Downstream Port (SDP) into Charging Downstream Port (CDP) or Dedicated Charging Ports (DCP).

## **Features:**

- » Supports USB 3.2 Gen 2 up to 10 Gbps speed
- » Downstream ports: 3x USB-C and 4x USB-A & upstream port: USB-C connector (Thunderbolt 3 compatible)
- » Each port supports 15 kV (air) ESD surge protection
- » Built-in port-status indicator LED for each port
- » Supports wide range (12–24V DC) self-power input from the DC jack or 2-pin terminal block
- » Supports BC 1.2: SDP, CDP and DCP modes
- » Charges all 7 USB ports up to 0.9 A each simultaneously
- » Included an external 16 V/3 A power supply and one USB-C/C cable (0.6 m)
- » Metal case, industrial level
- » Product dimension: 18.7x6.6x2.7 cm
- » Product weight: 305 g