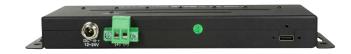

## **Features:**

- » Supports USB 3.2 Gen 2 up to 10 Gbps speed
- » Downstream ports: 3x USB-C and 4x USB-A & upstream port: USB-C connector (Thunderbolt 3 compatible)
- » Each port supports 15 kV (air) ESD surge protection
- » Built-in port-status indicator LED for each port
- » Supports wide range (12–24V DC) self-power input from the DC jack or 2-pin terminal block
- » Supports BC 1.2: SDP, CDP and DCP modes
- » Charges all 7 USB ports up to 0.9 A each simultaneously
- » Included an external 16 V/3 A power supply and one USB-C/C cable (0.6 m)
- » Metal case, industrial level
- » Product dimension: 18.7x6.6x2.7 cm
- » Product weight: 305 g