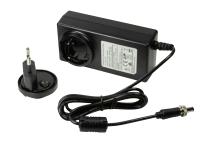

## **Features:**

- » Supports USB 3.2 Gen 2 up to 10 Gbps speed
- » Downstream ports: 3x USB-C and 4x USB-A & upstream port: USB-C connector (Thunderbolt 3 compatible)
- » Each port supports 15 kV (air) ESD surge protection
- » Built-in port-status indicator LED for each port
- » Supports wide range (12–24V DC) self-power input from the DC jack or 2-pin terminal block
- » Supports BC 1.2: SDP, CDP and DCP modes
- » Charges all 7 USB ports up to 0.9 A each simultaneously
- » Included an external 16 V/3 A power supply and one USB-C/C cable (0.6 m)
- » Metal case, industrial level
- » Product dimension: 18.7x6.6x2.7 cm
- » Product weight: 305 g

## **Package Contents:**

- » 1x USB 3.2 Gen 2 7-Port Industrial Hub
- » 1x External Power Supply
- » 1x USB-C/C Cable