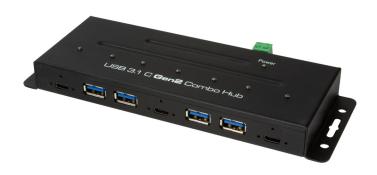

USB 3.2 Gen 2 7-Port Industrial Hub

3x USB-C™ and 4x USB-A ports

Art. No.: **UA0319** 

This 7-Port Industrial Hub is a USB 3.2 Metal Hub that complies with USB 3.2 Gen 2 and works up to 10 Gbps. It is backward compatible with USB 1.1, 2.0, USB 3.2 Gen 1 legacy devices. It supports fast USB charging specifications by turning its downstream ports from a Standard Downstream Port (SDP) into Charging Downstream Port (CDP) or Dedicated Charging Ports (DCP).

## **Features:**

- » Supports USB 3.2 Gen 2 up to 10 Gbps speed
- » Downstream ports: 3x USB-C and 4x USB-A & upstream port: USB-C connector (Thunderbolt 3 compatible)
- » Each port supports 15 kV (air) ESD surge protection
- » Built-in port-status indicator LED for each port
- » Supports wide range (12–24V DC) self-power input from the DC jack or 2-pin terminal block
- » Supports BC 1.2: SDP, CDP and DCP modes
- » Charges all 7 USB ports up to 0.9 A each simultaneously
- » Included an external 16 V/3 A power supply and one USB-C/C cable (0.6 m)
- » Metal case, industrial level
- » Product dimension: 18.7x6.6x2.7 cm
- » Product weight: 305 g