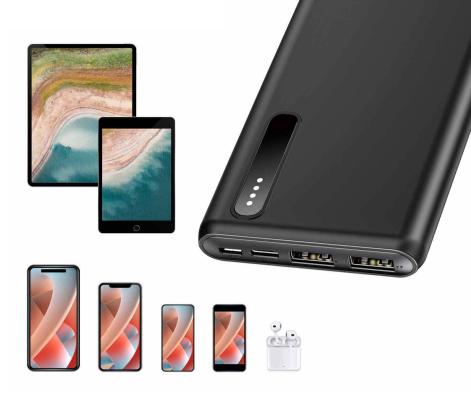

#### **Wide Compatibility**

Compatible with any USB-enabled device such as smartphones, tablets, wireless headphones/earphones, digital cameras and much more.