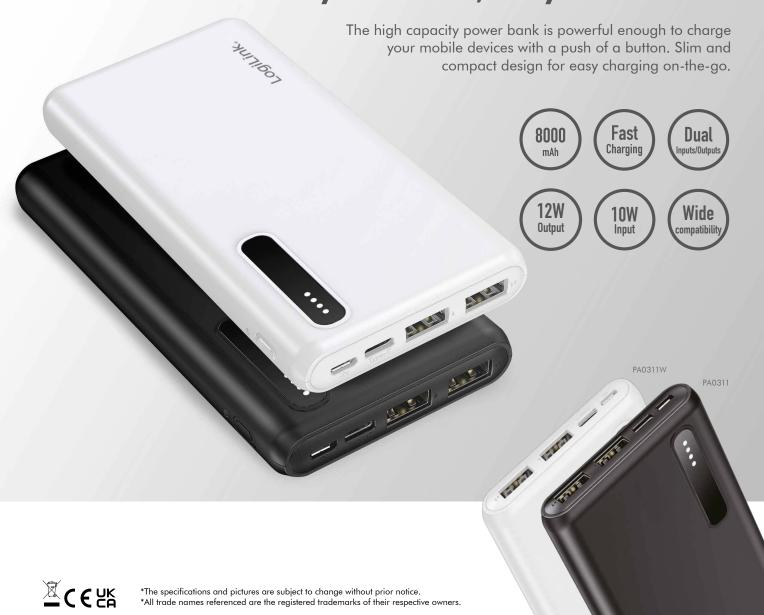

## Stay Powered, Stay Connected

#### Power on the Go

The 8000 mAh capacity provides multiple charges for your mobile devices wherever you are.

#### **Convenient Simultaneous Charging**

Fast charging of devices with two USB-A ports at the same time; delivers up to 12 W for your USB devices.

12 W Output ......

2x USB-A

Quickly recharge your power bank with the USB-C or Micro-B port.

10 W Input

10 W Input

#### **Wide Compatibility**

Compatible with any USB-enabled device such as smartphones, tablets, wireless headphones/earphones, digital cameras and much more.