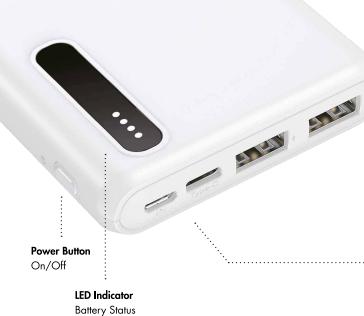

#### **Convenient Simultaneous Charging**

Fast charging of devices with two USB-A ports at the same time; delivers up to 12 W for your USB devices.

12 W Output ......

2x USB-A

Quickly recharge your power bank with the USB-C or Micro-B port.

10 W Input

10 W Input

#### **Specifications:**

| Battery Capacity                                                                                                                       | 8000 mAh                                                                                                                                                                        |
|----------------------------------------------------------------------------------------------------------------------------------------|---------------------------------------------------------------------------------------------------------------------------------------------------------------------------------|
| Battery Cell                                                                                                                           | 3.7 V Li-Polymer battery                                                                                                                                                        |
| Input                                                                                                                                  | Micro USB: 5 V/2 A (10 W) USB-C: 5 V/2 A (10 W) *Maximum input: 10 W                                                                                                            |
| Output                                                                                                                                 | USB-A 1: 5 V/2.4 A (12 W)<br>USB-A 2: 5 V/2.4 A (12 W)<br>*Maximum output: 12 W                                                                                                 |
| Smart Fast Charging                                                                                                                    | Yes                                                                                                                                                                             |
| LED Indicator                                                                                                                          | LED for charging device and battery status                                                                                                                                      |
| Operating Temperature                                                                                                                  | 0–40 °C                                                                                                                                                                         |
| Operating Humidity                                                                                                                     | 40–60 % RH (no condensation)                                                                                                                                                    |
| Charging Cable Type                                                                                                                    | USB-A to Micro-B charging cable                                                                                                                                                 |
| Cable Length                                                                                                                           | 30 cm                                                                                                                                                                           |
| Housing Material                                                                                                                       | ABS                                                                                                                                                                             |
| Dimension                                                                                                                              | 14.1 x 6.8 x 1.6 cm                                                                                                                                                             |
| Weight                                                                                                                                 | 186 g                                                                                                                                                                           |
| Smart Fast Charging LED Indicator Operating Temperature Operating Humidity Charging Cable Type Cable Length Housing Material Dimension | *Maximum output: 12 W  Yes  LED for charging device and battery status  0-40 °C  40-60 % RH (no condensation)  USB-A to Micro-B charging cable  30 cm  ABS  14.1 x 6.8 x 1.6 cm |