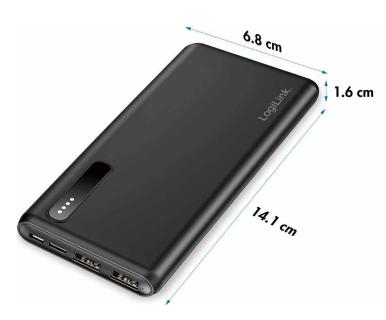

#### **Specifications:**

| Battery Capacity                                                                                                                       | 8000 mAh                                                                                                                                                                        |
|----------------------------------------------------------------------------------------------------------------------------------------|---------------------------------------------------------------------------------------------------------------------------------------------------------------------------------|
| Battery Cell                                                                                                                           | 3.7 V Li-Polymer battery                                                                                                                                                        |
| Input                                                                                                                                  | Micro USB: 5 V/2 A (10 W) USB-C: 5 V/2 A (10 W) *Maximum input: 10 W                                                                                                            |
| Output                                                                                                                                 | USB-A 1: 5 V/2.4 A (12 W)<br>USB-A 2: 5 V/2.4 A (12 W)<br>*Maximum output: 12 W                                                                                                 |
| Smart Fast Charging                                                                                                                    | Yes                                                                                                                                                                             |
| LED Indicator                                                                                                                          | LED for charging device and battery status                                                                                                                                      |
| Operating Temperature                                                                                                                  | 0–40 °C                                                                                                                                                                         |
| Operating Humidity                                                                                                                     | 40–60 % RH (no condensation)                                                                                                                                                    |
| Charging Cable Type                                                                                                                    | USB-A to Micro-B charging cable                                                                                                                                                 |
| Cable Length                                                                                                                           | 30 cm                                                                                                                                                                           |
| Housing Material                                                                                                                       | ABS                                                                                                                                                                             |
| Dimension                                                                                                                              | 14.1 x 6.8 x 1.6 cm                                                                                                                                                             |
| Weight                                                                                                                                 | 186 g                                                                                                                                                                           |
| Smart Fast Charging LED Indicator Operating Temperature Operating Humidity Charging Cable Type Cable Length Housing Material Dimension | *Maximum output: 12 W  Yes  LED for charging device and battery status  0-40 °C  40-60 % RH (no condensation)  USB-A to Micro-B charging cable  30 cm  ABS  14.1 x 6.8 x 1.6 cm |