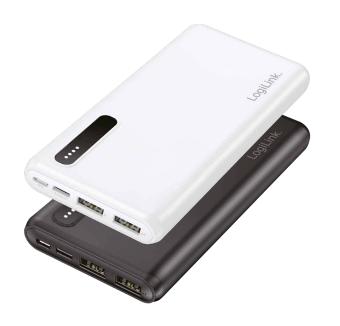

# **LogiLink**<sub>®</sub>

Mobile Power Bank 8000 mAh

Art. No.: **PA0311 PA0311W** 

#### **Multiple Protection**

Extremely safe and reliable, these power banks come with over-charge, over-discharge, overload and short circuit protections.

| Art-No. | Color | EAN Code      |
|---------|-------|---------------|
| PA0311  | Black | 4052792071061 |
| PA0311W | White | 4052792071085 |