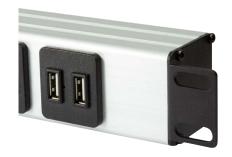

## **Technical Features**

19" PDU with power switch

250VAC, 50/60Hz, 16A, max. 3500W

Sockets: 8 or 16 USB charging ports

2m power cord H05W-F  $3x1.5mm^2$  with CEE7/7 plug

Aluminum alloy shell, 1U

Color: Silver

## **Technical Drawings**

| Art-No. | USB Ports | Output             | EAN Code      |
|---------|-----------|--------------------|---------------|
| PDU8U01 | 8 ports   | max. 2.1A per port | 4052792055597 |
| PDU8U02 | 16 ports  | max. 1.2A per port | 4052792055603 |