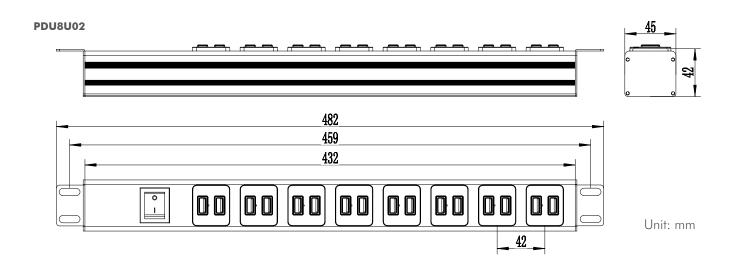

## **Technical Drawings**

| Art-No. | USB Ports | Output             | EAN Code      |
|---------|-----------|--------------------|---------------|
| PDU8U01 | 8 ports   | max. 2.1A per port | 4052792055597 |
| PDU8U02 | 16 ports  | max. 1.2A per port | 4052792055603 |