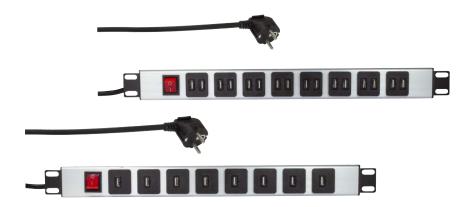

## 19" USB Charging Unit with 8 or 16 Charging Ports

## **Technical Features**

19" PDU with power switch

250VAC, 50/60Hz, 16A, max. 3500W

Sockets: 8 or 16 USB charging ports

2m power cord H05W-F  $3x1.5mm^2$  with CEE7/7 plug

Aluminum alloy shell, 1U

Color: Silver