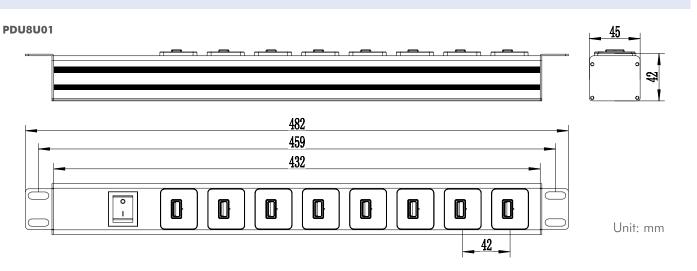

## **Technical Drawings**

| Art-No. | USB Ports | Output             | EAN Code      |
|---------|-----------|--------------------|---------------|
| PDU8U01 | 8 ports   | max. 2.1A per port | 4052792055597 |
| PDU8U02 | 16 ports  | max. 1.2A per port | 4052792055603 |