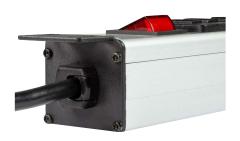

## **Technical Features**

19" PDU with power switch

250VAC, 50/60Hz, 16A, max. 3500W

Sockets: 8 or 16 USB charging ports

2m power cord H05W-F  $3x1.5mm^2$  with CEE7/7 plug

Aluminum alloy shell, 1U

Color: Silver