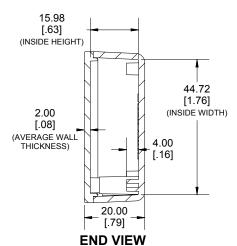

## Enclosures can be Factory Modified (Milling, Drilling, Printing etc.) Contact Factory mjm@hammondmfg.com for quotes Solid models of this enclosure available in STEP or IGES. (Part number and text placement/orientation on our products are subject to change, we do not recommend using them as a locating reference for modification purposes)

NOTE

Recommended Torque: (35-43) Ozf.in / (25-30) cN.m

Purchased assembly includes box, lid, 2 cover screws.

Enclosure molded from general purpose ABS Plastic.

Other materials / colours available consult factory.

## SIDE VIEW SECTION A-A





Dimensions: mm [inches]

## 



www.hammondmfg.com