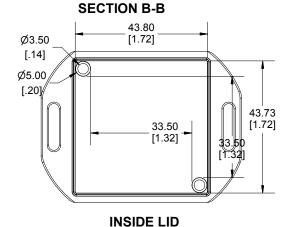

## Enclosures can be Factory Modified (Milling, Drilling, Printing etc.) Contact Factory mjm@hammondmfg.com for quotes Solid models of this enclosure available in STEP or IGES. (Part number and text placement/orientation on our products are subject to change, we do not recommend using them as a locating reference for modification purposes)

NOTE

Recommended Torque: (35-43) Ozf.in / (25-30) cN.m

Purchased assembly includes box, lid, 2 cover screws.

Enclosure molded from general purpose ABS Plastic.

Other materials / colours available consult factory.

## SIDE VIEW SECTION A-A





Dimensions: mm [inches]

## 



www.hammondmfg.com