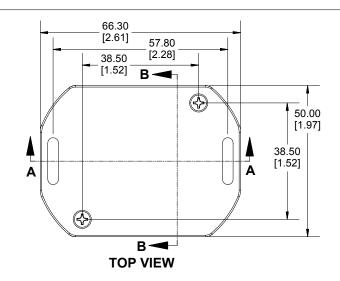

## Enclosures can be Factory Modified (Milling, Drilling, Printing etc.) Contact Factory mjm@hammondmfg.com for quotes Solid models of this enclosure available in STEP or IGES. (Part number and text placement/orientation on our products are subject to change, we do not recommend using them as a locating reference for modification purposes)

NOTE

Recommended Torque: (35-43) Ozf.in / (25-30) cN.m

Purchased assembly includes box, lid, 2 cover screws.

Enclosure molded from general purpose ABS Plastic.

Other materials / colours available consult factory.

## SIDE VIEW SECTION A-A





Dimensions: mm [inches]

## 



www.hammondmfg.com