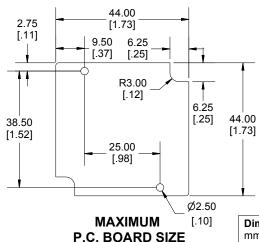

## Enclosures can be Factory Modified (Milling, Drilling, Printing etc.) Contact Factory mjm@hammondmfg.com for quotes Solid models of this enclosure available in STEP or IGES. (Part number and text placement/orientation on our products are subject to change, we do not recommend using them as a locating reference for modification purposes)

NOTE

Recommended Torque: (35-43) Ozf.in / (25-30) cN.m

Purchased assembly includes box, lid, 2 cover screws.

Enclosure molded from general purpose ABS Plastic.

Other materials / colours available consult factory.

## SIDE VIEW SECTION A-A





Dimensions: mm [inches]

## 



www.hammondmfg.com