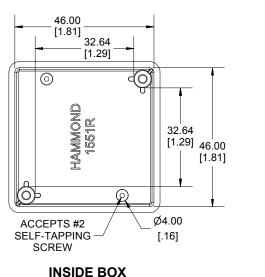

NOTE

Recommended Torque: (35-43) Ozf.in / (25-30) cN.m

Purchased assembly includes box, lid, 2 cover screws.

Enclosure molded from general purpose ABS Plastic.

Other materials / colours available consult factory.