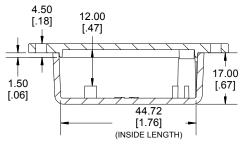

## Enclosures can be Factory Modified (Milling, Drilling, Printing etc.) Contact Factory mjm@hammondmfg.com for quotes Solid models of this enclosure available in STEP or IGES. (Part number and text placement/orientation on our products are subject to change, we do not recommend using them as a locating reference for modification purposes)

NOTE

Recommended Torque: (35-43) Ozf.in / (25-30) cN.m

Purchased assembly includes box, lid, 2 cover screws.

Enclosure molded from general purpose ABS Plastic.

Other materials / colours available consult factory.

## SIDE VIEW SECTION A-A





Dimensions: mm [inches]

## 



www.hammondmfg.com