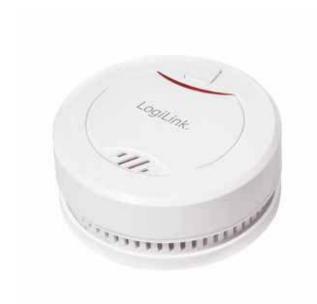

## LogiLink®

### **Smoke Detector**

With VdS approval 10 years battery

Art. No.: SC0010

Early detection of smoke and sends loud alarm! Suitable for ceiling or wall mounting, including a test button to test the function and low battery signal.

#### **Features:**

- » With fixed 10 years battery
- » Detects smoke and sends an acoustic alarm signal
- » Ceiling or wall mounting
- » Suitable for any room (except the bathroom and kitchen)
- » Photoelectric chamber for early detection from all directions
- » Loud 85dB alarm signal
- » LED Signal for low battery
- » Big button for easy pressing
- » Mute function
- » Compact size Ø95mm x 41mm
- » Comply with EN14604:2005+AC:2008
- » CPR Approval: 2831-CPR-F2570
- » VdS approval G218052