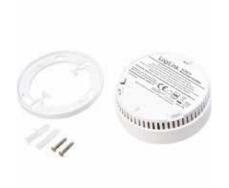

### **Package Contents:**

- » 1 x Smoke Alarm Device
- » 1 x Fitting Material
- » 1 x User Manual