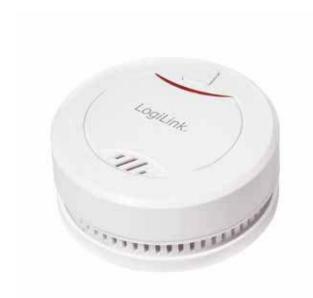

### **Smoke Detector**

With VdS approval 10 years battery

Art. No.: SC0010

Early detection of smoke and sends loud alarm! Suitable for ceiling or wall mounting, including a test button to test the function and low battery signal.

#### **Features:**

- » With fixed 10 years battery
- » Detects smoke and sends an acoustic alarm signal
- » Ceiling or wall mounting
- » Suitable for any room (except the bathroom and kitchen)
- » Photoelectric chamber for early detection from all directions
- » Loud 85dB alarm signal
- » LED Signal for low battery
- » Big button for easy pressing
- » Mute function
- » Compact size Ø95mm x 41mm
- » Comply with EN14604:2005+AC:2008
- » CPR Approval: 2831-CPR-F2570
- » VdS approval G218052

## **Smoke Detector**

With VdS approval 10 years battery

Art. No.: SC0010

| Sensor Type                    | Infrared photoelectric sensor                                 |
|--------------------------------|---------------------------------------------------------------|
| Operating Temperature          | 0°C~55°C                                                      |
| Operating Humidity             | 10%~90%RH (no congelation)                                    |
| Normal Alarm<br>LED Indication | LED blinks once every 53 seconds                              |
| Low Battery LED Indication     | LED blinks once with one beep every 53 seconds                |
| Silence Mode                   | LED blinks once without sound every 10 seconds for 15 minutes |
| Dimension                      | Ø95mm x 41mm                                                  |
| Weight                         | 125g                                                          |