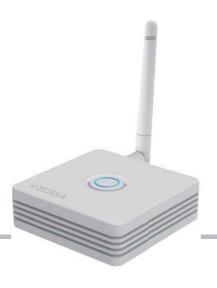

## **Scentral**

The central unit for monitoring and controlling up to 16 ∑Casa products.

### **Specification:**

| Bluetooth Specification       | V4.0                                     |
|-------------------------------|------------------------------------------|
| Power Supply                  | DC 5V/1A (Micro USB)                     |
| WiFi Antenna                  | Built-in chip antenna                    |
| Bluetooth Antenna             | Rod antenna (external)                   |
| Communication                 | WiFi + Bluetooth 4.0                     |
| Transmission Range            | 100m for open space, 25m for mixed space |
| WiFi Security Supported       | OPEN, WEP, WPA, WPA2, WPA+WPA2           |
| WiFi Encryption Supported     | CCMP/AES, TKIP,TKIP+CCMP/AES             |
| WiFi Authentication Supported | PSK                                      |
| Operating Temperature         | 0°C ~ 40°C                               |
| Dimension                     | 70mm x 70mm x 22,6mm                     |
| Weight                        | 66g                                      |

### **Package Contents:**

- 1 x ∑Central
- 1 x 5V Power Adapter
- 1 x Micro-USB Cable
- 1 x 2.4GHz SMA Antenna
- 1 x User Manual