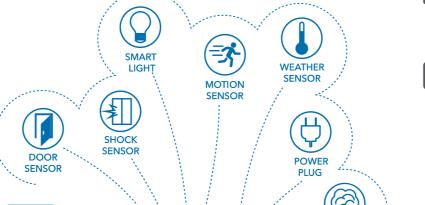

## **Scentral**

The central unit for monitoring and controlling up to 16 ∑Casa products.

#### **Features:**

- Access, manage and schedule multiple ∑Casa devices from remote site
- Multiple control up to 16 devices simultaneously
- Notification will be sent to smart phone or tablet when events occur
- Exclusive ∑Link feature enable various combination of conditions to activate your smart life