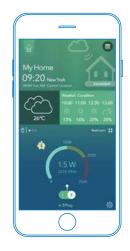

Free APP for Android and iOS. Search for "Sigma Casa"

Control and Monitor your home automation system anywhere!

**DETECTOR** 

(()

**<u>SCentral</u>** 

Art No. SH0001