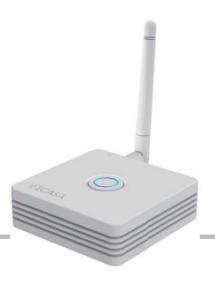

## **Scentral**

The central unit for monitoring and controlling up to 16 ∑Casa products.

# **∑**Central

### **Specification:**

| Bluetooth Specification       | V4.0                                     |
|-------------------------------|------------------------------------------|
| Power Supply                  | DC 5V/1A (Micro USB)                     |
| WiFi Antenna                  | Built-in chip antenna                    |
| Bluetooth Antenna             | Rod antenna (external)                   |
| Communication                 | WiFi + Bluetooth 4.0                     |
| Transmission Range            | 100m for open space, 25m for mixed space |
| WiFi Security Supported       | OPEN, WEP, WPA, WPA2, WPA+WPA2           |
| WiFi Encryption Supported     | CCMP/AES, TKIP,TKIP+CCMP/AES             |
| WiFi Authentication Supported | PSK                                      |
| Operating Temperature         | 0°C ~ 40°C                               |
| Dimension                     | 70mm x 70mm x 22,6mm                     |
| Weight                        | 66g                                      |