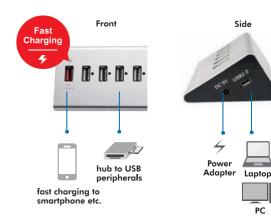

# Aluminum casing, 10 Ports Hub & 1 Port Fast Charging

Expand your USB ports with this Logilink Aluminum Hub easily.

The UA0226 11-Port Aluminum USB 2.0 Hub is convenient for desktop use. Add up to 11 peripherals quickly and easily with the Logilink 11-Port USB 2.0 Hub. Includes an external power supply that makes it especially great for notebooks which comes with only a few ports in an era when you need to attach many USB devices at once, such as a printer, a card reader, a cell phone, an iPod, a thumb drive, a mouse, a keyboard, or an external hard drive.

## **Specification:**

- Aluminum Design for desktop use
- Compliant to USB2.0/1.1 Specifications
- Supports USB2.0 High-Speed up to 480Mbps
- Supports 1 up-stream port and 11 down-stream ports
- Equipped with over-current Detection & Protection
- Built-in Smart IC to auto detect the output requirements of the device
- 5V/2.1A output for the Fast charging port
- LED status indicator
- Includes external power adapter (5V, 3.5A)
- Plug & Play
- Supports Windows and MAC OS