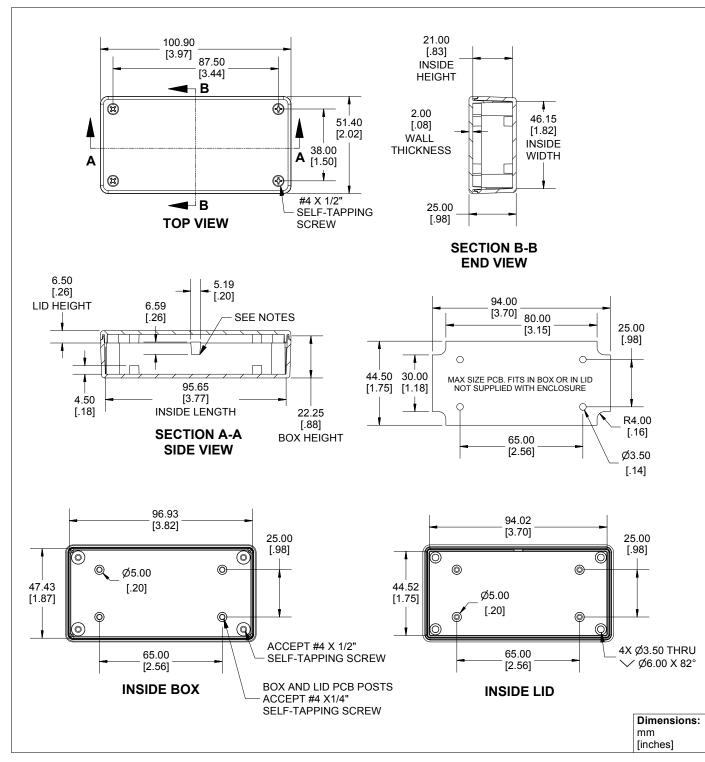

## NOTE Tab dimensions show maximum size, tab may vary. Purchased assembly includes box, lid and 4 cover screws. Enclosure molded from GPABS Plastic. Other materials / colours available consult factory. Recommended Torque: (35-43) Ozf.in / (25-30) cN.m