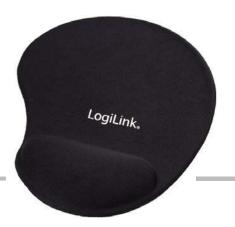

## GEL Mouse Pad with Wrist Rest Support, Black

Work's perfectly with all Mouse type: Ball, Optical and Laser

## **Specification:**

- Wrist Rest Support
- Soft Gel filled
- Skid Proof Base
- Materials: PU antiskid base + Silicon Gel wrist rest + Lycra cloth
- Lycra surface improving Precision and Speed for your Mouse
- Providing a Perfect Balance between Friction and Glide
- Ideal for Gamer and Graphic Designers
- Work's perfectly with all Mouse type: Ball, Optical and Laser
- Gives you a Winning Performance
- Color: Black