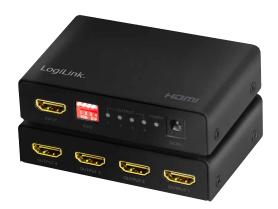

# **LogiLink**<sub>®</sub>

**4K 1x4 HDMI™ Splitter** EDID, Downscale, 4K/60 Hz

Art. No.: HD0038

This 4K HDMI Splitter with EDID management is an advanced solution for splitting a single HDMI input to four HDMI outputs. It provides high performance audio and video output up to Ultra HD 4K@60 Hz resolution and delivers up to 18 Gbps of bandwidth, ensuring the best 4K picture quality.

#### **Features:**

- » Connects one HDMI source to four HDMI displays at the same time
- » Resolution up to UHD 4K@60 Hz (YUV 4:4:4) and Full 3D
- » Bandwidth: 6 Gbps/600 MHz per Channel (18 Gbps total)
- » Supports HDCP 2.2 (internal HDCP Key) and EDID Management
- » Supports DDC, HDR, CEC and Downscale function
- » Supports 12bit per channel (36bit all channels) deep color
- » Supports uncompressed audio such as LPCM
- » Supports compressed audio such as DTS, Dolby Digital (including DTS-HD Master Audio™ and Dolby TrueHD)