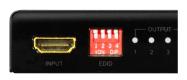

## **EDID Control Mode:**

| Mode    | Binary Code | 123 4                                             | DIP Switch | EDID Information                                        |
|---------|-------------|---------------------------------------------------|------------|---------------------------------------------------------|
| Mode 1  | 111 1       | $\uparrow\uparrow\uparrow\uparrow$                |            | 4Kx2K/60 Hz, 24 bit, 2D, 2.0CH                          |
| Mode 2  | 01 11       | $\downarrow$ $\uparrow$ $\uparrow$ $\uparrow$     |            | 1080p/60 Hz, 24 bit, 3D, 2.0CH                          |
| Mode 3  | 10 11       | $\uparrow\downarrow\uparrow\uparrow$              |            | 1080p/30 Hz, 1080i/60 Hz, 720p/60 Hz, 24 bit, 2D, 2.0CH |
| Mode 4  | 00 11       | $\downarrow$ $\downarrow$ $\uparrow$ $\uparrow$   |            | 1080p/30 Hz, 1080i/60 Hz, 720p/60 Hz, 24 bit, 2D, 7.1CH |
| Mode 5  | 11 01       | $\uparrow \uparrow \downarrow \uparrow$           |            | 1080p/60 Hz, 36 bit, 2D, 2.0CH                          |
| Mode 6  | 010 1       | $\downarrow \uparrow \downarrow \uparrow$         |            | 1080p/60 Hz, 36 bit, 2D, 7.1CH                          |
| Mode 7  | 100 1       | $\uparrow\downarrow\downarrow\uparrow$            |            | 1080p/60 Hz, 24 bit, 2D, 2.0CH                          |
| Mode 8  | 000 1       | $\downarrow$ $\downarrow$ $\downarrow$ $\uparrow$ |            | 1080p/60 Hz, 24 bit, 2D, 7.1CH                          |
| Mode 9  | 11 10       | $\uparrow\uparrow\uparrow\downarrow$              |            | Copy Output 1                                           |
| Mode 10 | 01 10       | $\downarrow\uparrow\uparrow\uparrow\downarrow$    |            | Copy Output 2                                           |
| Mode 11 | 101 0       | $\uparrow\downarrow\uparrow\downarrow$            |            | Copy Output 3                                           |
| Mode 12 | 001 0       | $\downarrow\downarrow\uparrow\uparrow\downarrow$  |            | Copy Output 4                                           |
| Mode 13 | 11 00       | $\uparrow\uparrow\downarrow\downarrow$            |            | Compose Downscale                                       |