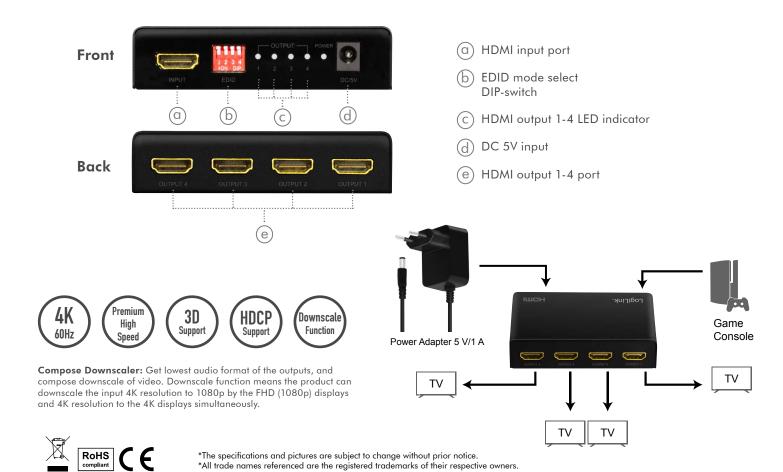

#### **Features:**

- » Connects one HDMI source to four HDMI displays at the same time
- » Resolution up to UHD 4K@60 Hz (YUV 4:4:4) and Full 3D
- » Bandwidth: 6 Gbps/600 MHz per Channel (18 Gbps total)
- » Supports HDCP 2.2 (internal HDCP Key) and EDID Management
- » Supports DDC, HDR, CEC and Downscale function
- » Supports 12bit per channel (36bit all channels) deep color
- » Supports uncompressed audio such as LPCM
- » Supports compressed audio such as DTS, Dolby Digital (including DTS-HD Master Audio™ and Dolby TrueHD)

## **EDID Control Mode:**

| Mode    | Binary Code | 123 4                                             | DIP Switch | EDID Information                                        |
|---------|-------------|---------------------------------------------------|------------|---------------------------------------------------------|
| Mode 1  | 111 1       | $\uparrow\uparrow\uparrow\uparrow$                |            | 4Kx2K/60 Hz, 24 bit, 2D, 2.0CH                          |
| Mode 2  | 01 11       | $\downarrow$ $\uparrow$ $\uparrow$ $\uparrow$     |            | 1080p/60 Hz, 24 bit, 3D, 2.0CH                          |
| Mode 3  | 10 11       | $\uparrow\downarrow\uparrow\uparrow$              |            | 1080p/30 Hz, 1080i/60 Hz, 720p/60 Hz, 24 bit, 2D, 2.0CH |
| Mode 4  | 00 11       | $\downarrow$ $\downarrow$ $\uparrow$ $\uparrow$   |            | 1080p/30 Hz, 1080i/60 Hz, 720p/60 Hz, 24 bit, 2D, 7.1CH |
| Mode 5  | 11 01       | $\uparrow \uparrow \downarrow \uparrow$           |            | 1080p/60 Hz, 36 bit, 2D, 2.0CH                          |
| Mode 6  | 010 1       | $\downarrow \uparrow \downarrow \uparrow$         |            | 1080p/60 Hz, 36 bit, 2D, 7.1CH                          |
| Mode 7  | 100 1       | $\uparrow\downarrow\downarrow\uparrow$            |            | 1080p/60 Hz, 24 bit, 2D, 2.0CH                          |
| Mode 8  | 000 1       | $\downarrow$ $\downarrow$ $\downarrow$ $\uparrow$ |            | 1080p/60 Hz, 24 bit, 2D, 7.1CH                          |
| Mode 9  | 11 10       | $\uparrow\uparrow\uparrow\downarrow$              |            | Copy Output 1                                           |
| Mode 10 | 01 10       | $\downarrow\uparrow\uparrow\uparrow\downarrow$    |            | Copy Output 2                                           |
| Mode 11 | 101 0       | $\uparrow\downarrow\uparrow\downarrow$            |            | Copy Output 3                                           |
| Mode 12 | 001 0       | $\downarrow\downarrow\uparrow\uparrow\downarrow$  |            | Copy Output 4                                           |
| Mode 13 | 11 00       | $\uparrow\uparrow\downarrow\downarrow$            |            | Compose Downscale                                       |

## **Specifications:**

| Input Port                         | 1x HDMI-A female                                                                                                                         |  |  |
|------------------------------------|------------------------------------------------------------------------------------------------------------------------------------------|--|--|
| Output Ports                       | 4x HDMI-A female                                                                                                                         |  |  |
| HDMI Version                       | 2.0                                                                                                                                      |  |  |
| HDCP Version                       | 2.2                                                                                                                                      |  |  |
| Output Resolution                  | 480i/60 Hz, 576i/50 Hz,1080i/50/60 Hz, 480p/60 Hz, 576p/50 Hz, 720p/50/60 Hz, 1080p/24/25/30/50/60 Hz, 4K@24/25/30 Hz, 4K@50/60 Hz 4:4:4 |  |  |
| Video Bandwith                     | 6 Gbps/600 MHz                                                                                                                           |  |  |
| CEC (Consumer Electronics Control) | Yes                                                                                                                                      |  |  |
| DDC (Display Data Channel)         | Yes                                                                                                                                      |  |  |
| HDR (High-Dynamic Range)           | Yes                                                                                                                                      |  |  |
| EDID Management                    | Yes                                                                                                                                      |  |  |
| LED Indicator                      | Yes                                                                                                                                      |  |  |
| Chassis Material                   | Metal                                                                                                                                    |  |  |
| 3D Supporting                      | Yes                                                                                                                                      |  |  |
| Power Consumption                  | 5 W max.                                                                                                                                 |  |  |
| Power Supply                       | 5 V/1 A                                                                                                                                  |  |  |
| Uncompressed Audio                 | LPCM 7.1                                                                                                                                 |  |  |
| Compressed Audio                   | DTS, Dolby Digital, DTS-HD Master Audio™, Dolby TrueHD                                                                                   |  |  |
| Operating Temperature              | 0°C-70°C                                                                                                                                 |  |  |
| Operating Humidity                 | 10%-85% RH (no condensation)                                                                                                             |  |  |
| Storage Temperature                | -10°C-80°C                                                                                                                               |  |  |
| Storage Humidity                   | 5%—90% RH (no condensation)                                                                                                              |  |  |
| Dimensions                         | 9.5x6.5x2.3 cm                                                                                                                           |  |  |
| Weight                             | 0.211 kg                                                                                                                                 |  |  |
|                                    |                                                                                                                                          |  |  |

## **Package Contents:**

- » 1x 4K 1x4 HDMI Splitter
- » 1x Power Adapter 5 V/1 A
- » 1x User Manual