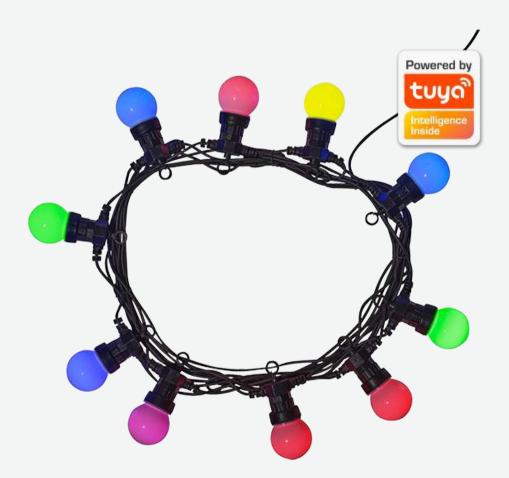

## **Denver SLP-510**

- Smart LED Partylight with 10 bulbs & 9 meter light chain
- For both indoor and outdoor usage
- Can show both RGB colors and white light, dimmable and colour temp. adjustable
- Each bulb can have it's own separate color
- Controlled by Denver Smart Home app
- Wi-Fi connected: 2.4GHz
- AC-230V~50Hz power adaptor included
- Light bulb diameter: 5 Cm
- Party light chain is IP65 water splash proof, power adaptor is IP-44
- Work temp. -20° 60° Celcius

- 40

Highlights

Outdoor and indoor, RGB color and white color, 10 bulbs, Tuya

• ,

Power

230V~50Hz

• 4

WIFI