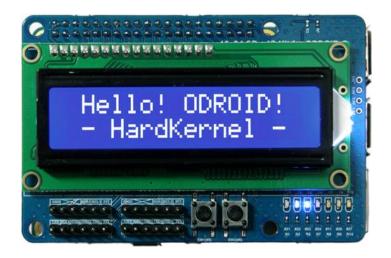

## for ODROID-C1

This ODROID-C1 Shield makes it easy to use - Blue and white 16x2 Character LCD.

- 7 x Blue LEDs
- 2 x tact switches
- 4 x 6pin IO ports

Dimension : 85 x 56mm (3.35" x 2.2")

Schematics : DOWNLOAD HERE

This shield is perfect for when you want to build a stand-alone project with its own user interface.

The 2 buttons allow basic control without having to attach a bulky computer.

7 LEDs can be used as a level meter of system resources.