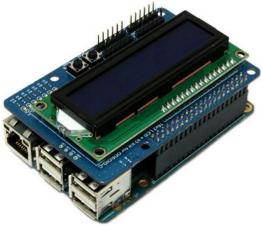

## for ODROID-C1

This ODROID-C1 Shield makes it easy to use - Blue and white 16x2 Character LCD.

- 7 x Blue LEDs
- 2 x tact switches
- 4 x 6pin IO ports

Dimension : 85 x 56mm (3.35" x 2.2")

Schematics : DOWNLOAD HERE

This shield is perfect for when you want to build a stand-alone project with its own user interface.

The 2 buttons allow basic control without having to attach a bulky computer.

7 LEDs can be used as a level meter of system resources.