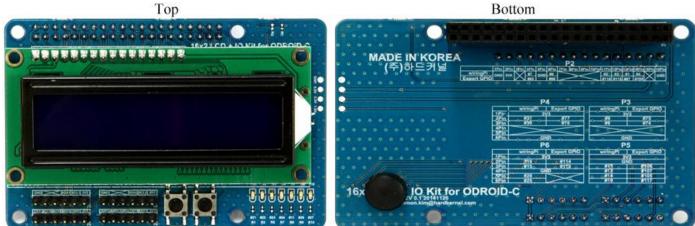

6pin header connector is compatible with our Weather board.

On the bottom side, there is a rubber bumpon which makes it a little more mechanically stable.

The example code and library can be found in our WiKi and Github repo.

Board Detail