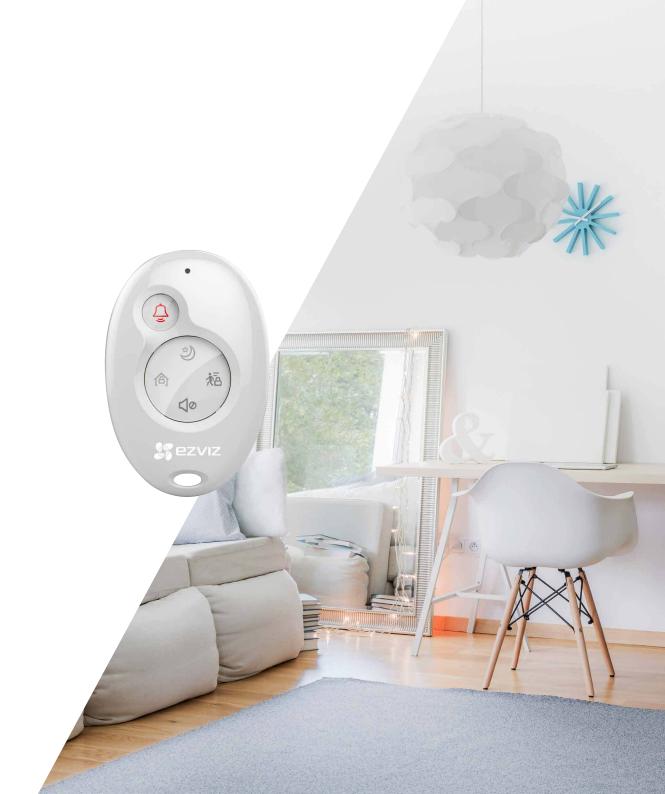

# MAKE YOUR HOME SMART AND SECURE

Thanks to the K2, you can easily select the right mode for your home. Use it to select the right scenario for your A1 Alarm Hub: at home, sleeping, or leaving home. An emergency? Just push the button and send an instant notification to someone in order to get help.

#### At home

This scenario activates the water leak sensor.

#### **Leaving home**

Activate all sensors in just one click.

#### Sleeping

Select sleeping mode to activate the door and window sensors and your water leak sensors.

## **Emergency button**

Use the emergency button to get help.