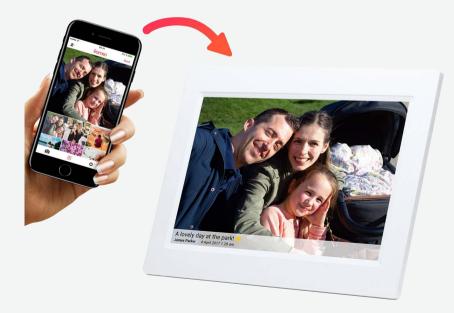

## **Denver PFF-1010WHITE**

- Smart 10.1" digital Wi-Fi photoframe with IPS touchscreen
- Preinstalled FRAMEO software that enables you to make personal photo frame functions
- Download app to your smartphone, and then push photos through to the FRAMEO photoframe This is perfect if you give the Frameo to a family member etc.
- Frameo is a new type of social media based on photos Have hundreds of friends pushing pictures directly to your photoframe.
- Send your family or friends the newest pictures from Christmas, when you are on vacations etc. Add text to the pictures
- FRAMEO photoframe gives photosharing a new and much more personal touch
- The owner of the FRAMEO photoframe are in control. You decide who shall be able to send you pictures, you can invite friends, family etc.
- 10.1" IPS touchscreen with resolution: 1280x800
- Brightness: 200cd/m2
- Set time for rotation of pictures between 10 seconds & 30 mins.
- Timer function to make the FRAMEO photoframe turn off automatically at night. You can e.g. set it to be off between 23.00 and 08.00
- Add and delete FRAMEO friends directly from the touchscreen
- 8GB memory you can save thousands of pictures directly onto the FRAMEO photoframe