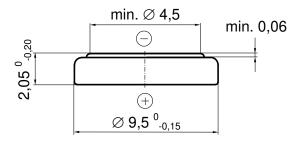

#### **Dimensions**

(according to IEC 60086-3)

Diameter 9,50 mm (0,374") Height 2,05 mm (0,081")