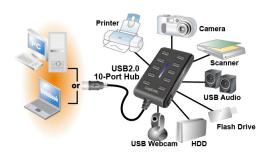

## USB2.0 10-Port Hub, with ON/OFF Switch

## **Specification:**

- Compliant to USB1.1/2.0 Specification
- Supports USB2.0 High-Speed up to 480Mbps
- Supports 1 x Up-stream port and 10 x Down-stream ports
- Equipped with over-current Detection & Protection
- Connects up to 127 USB devices
- LED status indicator
- With external power adapter (5V, 3.5A)
- Cable Length: 60cm
- Plug & Play
- Supports Windows 98SE/ME/2000/XP/2003/Vista/7/8/10, and Mac OS 10.4.x or above