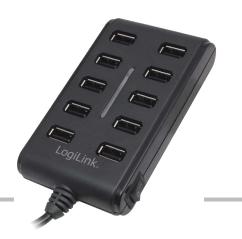

## USB2.0 10-Port Hub, with ON/OFF Switch

## **Specification:**

- Compliant to USB1.1/2.0 Specification
- Supports USB2.0 High-Speed up to 480Mbps
- Supports 1 x Up-stream port and 10 x Down-stream ports
- Equipped with over-current Detection & Protection
- Connects up to 127 USB devices
- LED status indicator
- With external power adapter (5V, 3.5A)
- Cable Length: 60cm
- Plug & Play
- Supports Windows 98SE/ME/2000/XP/2003/Vista/7/8/10, and Mac OS 10.4.x or above