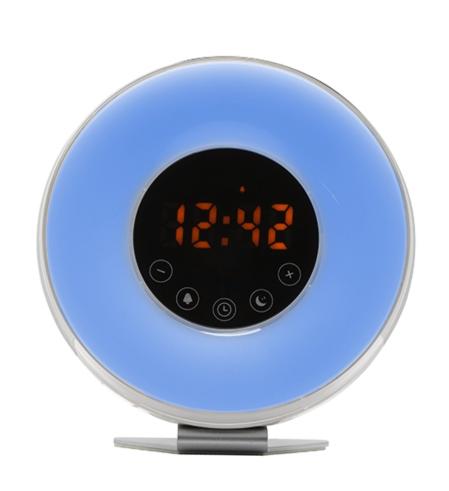

## **Denver CRL-340**

- Clockradio with wakeup light, moodlight & natural sounds
- Wake up by radio or 6 different natural sounds.
- PLL FM radio with preset radio station.
- LED display with dimmer.
- Gentle wake up lamp 30 mins before alarm time. Energy saving super bright LED
- light with brightness control.
- Mood light.
- Snooze function: (5 mins). Sleep function: (Up to 60 mins before sleep time).