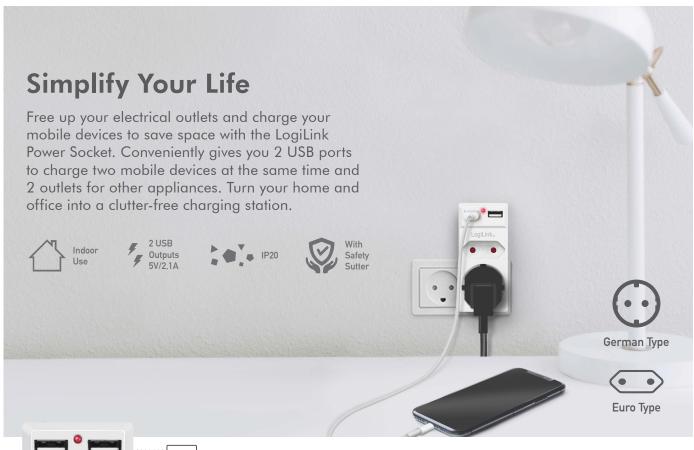

#### **Dual USB Charging Ports**

The 2 USB ports deliver optimum fast charging speeds up to 2,1 A at the same time. Ideal for using in office, home and bedroom with limited wall sockets.

#### **Multiple Protection**

Extremely safe and reliable, the power socket provides overcurrent, overvoltage, overheating and short circuit protections.

2-USB Output 5 V/2,1 A (10,5 W) Max. total output: 10,5 W

Waterproof Rating IP20

Type of Plug Safety Plug

Operating Temperature 0–35°C

Operating Humidity 40–75% RH (Non-condensing)

Color White

Dimensions 4,3 x 8 x 9,3 cm