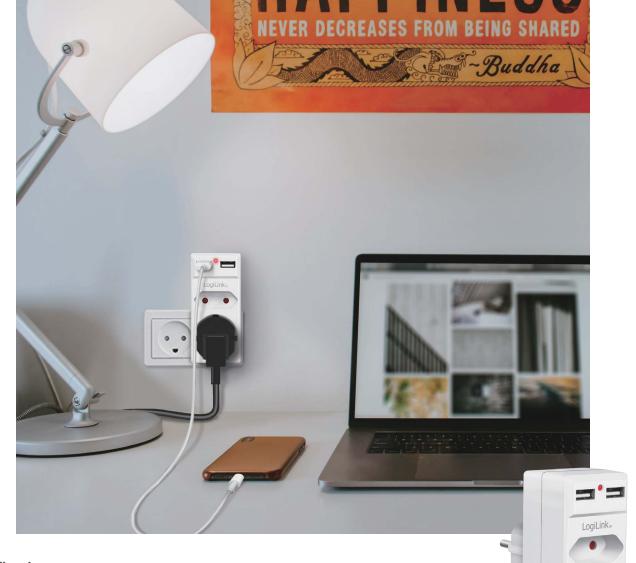

#### **Dual USB Charging Ports**

The 2 USB ports deliver optimum fast charging speeds up to 2,1 A at the same time. Ideal for using in office, home and bedroom with limited wall sockets.