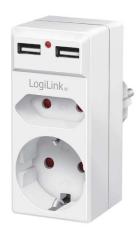

### **Power Socket**

1x German Socket + 1x Euro Socket & 2 USB Charging Ports

Art. No.: PA0276

# 2x USB LogiLink® Euro Socket

German Socket