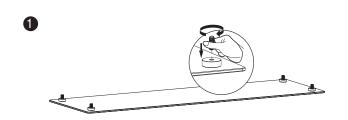

## **LogiLink**<sub>®</sub>



## Tabletop Monitor Riser For Laptop and Monitor

Art. No.: **BP0060** 

Ideal for maximizing the available work area in a cramped workstation.

#### **Features:**

- » Durable product with maximum capacity of 20kg
- » Raise monitor to a more comfortable viewing position
- » Provides storage space for desk items
- » Easy to install
- » Dimension: 1000 x 260 x 93mm, glass thickness: 8mm





Slim glass panel provides an elegant look and lightweight design



Adjustable stainless steel feet







\* The specifications and pictures are subject to change without notice.

\*All trade names referenced are the registered namework of their respective owners.

# **LogiLink**<sub>®</sub>



### Tabletop Monitor Riser For Laptop and Monitor

Art. No.: **BP0060** 





### **Specification:**

| Screen Size        | 13"-32"           |
|--------------------|-------------------|
| Rated Load         | 20KG (44lbs)      |
| Glass Thickness    | 8mm               |
| Height Range       | 78-93mm           |
| Product Dimensions | 1000 x 260 x 93mm |











### **Package Contents:**

- » 1 x Tabletop Monitor Riser
- » 1 x Screw Package

#### **Package Informations:**

» Packing Dimension: 1040 x 276 x 38mm

» Packing Weight: 5.72kg

» Carton Dimension: 1055 x 290 x 135mm

» Carton Q'ty: 3pcs» Carton Weight: 18kg