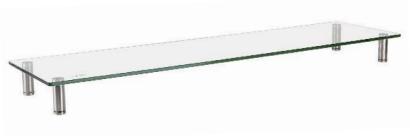

## Tabletop Monitor Riser For Laptop and Monitor

Art. No.: **BP0060** 

Ideal for maximizing the available work area in a cramped workstation.

#### **Features:**

- » Durable product with maximum capacity of 20kg
- » Raise monitor to a more comfortable viewing position
- » Provides storage space for desk items
- » Easy to install
- » Dimension: 1000 x 260 x 93mm, glass thickness: 8mm