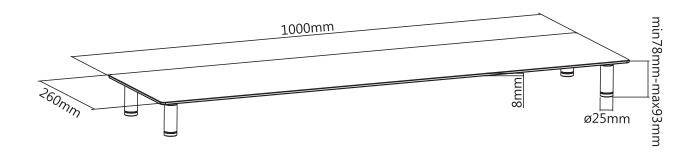

#### **Features:**

- » Durable product with maximum capacity of 20kg
- » Raise monitor to a more comfortable viewing position
- » Provides storage space for desk items
- » Easy to install
- » Dimension: 1000 x 260 x 93mm, glass thickness: 8mm

### **Specification:**

| Screen Size        | 13"-32"           |
|--------------------|-------------------|
| Rated Load         | 20KG (44lbs)      |
| Glass Thickness    | 8mm               |
| Height Range       | 78-93mm           |
| Product Dimensions | 1000 x 260 x 93mm |