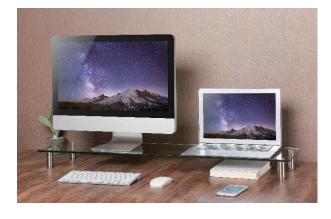

## Tabletop Monitor Riser For Laptop and Monitor

Art. No.: **BP0060** 

Ideal for maximizing the available work area in a cramped workstation.

#### **Features:**

- » Durable product with maximum capacity of 20kg
- » Raise monitor to a more comfortable viewing position
- » Provides storage space for desk items
- » Easy to install
- » Dimension: 1000 x 260 x 93mm, glass thickness: 8mm

Slim glass panel provides an elegant look and lightweight design

Adjustable stainless steel feet

\* The specifications and pictures are subject to change without notice.

\*All trade names referenced are the registered namework of their respective owners.