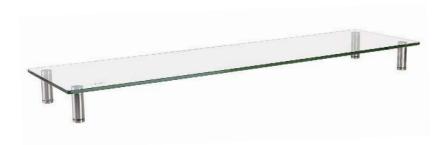

## Tabletop Monitor Riser For Laptop and Monitor

Art. No.: **BP0060** 

Ideal for maximizing the available work area in a cramped workstation.

#### **Features:**

- » Durable product with maximum capacity of 20kg
- » Raise monitor to a more comfortable viewing position
- » Provides storage space for desk items
- » Easy to install
- » Dimension: 1000 x 260 x 93mm, glass thickness: 8mm

Slim glass panel provides an elegant look and lightweight design

Adjustable stainless steel feet

\* The specifications and pictures are subject to change without notice.

\*All trade names referenced are the registered namework of their respective owners.