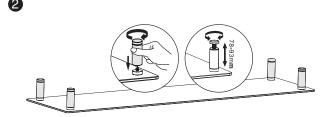

### **Specification:**

| Screen Size        | 13"-32"           |
|--------------------|-------------------|
| Rated Load         | 20KG (44lbs)      |
| Glass Thickness    | 8mm               |
| Height Range       | 78-93mm           |
| Product Dimensions | 1000 x 260 x 93mm |