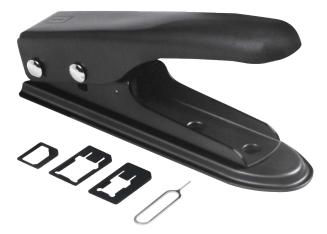

### SIM/Micro/Nano SIM Card Cutter

Art. No.: WZ0026

WZ0026 can cut standard SIM card to micro SIM card and cut micro SIM card to Nano SIM card with easy operation.

Packed with Nano-Micro, Nano-Standard, Micro-Standard SIM Adapters to be used for any phones precisely.

#### Features:

- » Convert your old SIM card to be used for all mobile phones which have Micro SIM cards and Nano SIM cards.
- » Cut your regular SIM to use with latest NANO size and use adapter to convert it back in other devices
- » Package with 2 Nano SIM adapters, convert Nano SIM card to micro SIM and standard SIM card
- » Made by highly quality stainless steel material which can handle cutting without any deformation
- » Easy operating, you just need to insert the SIM card with the correct direction into the cutter and press the handle rapidly with strong force, and then you can get a new nice card which you need.
- » Product Dimension: 135 x 35 x 62mm
- » Product Weight: 225g
- » Color: Black

### Art. No.: WZ0026

- » 1 x Micro SIM Card Adapter
- » 1 x SIM Card Ejector Pin

- » Carton Dimension: mm
- » Carton Q'ty: pcs
- » Carton Weight: kg