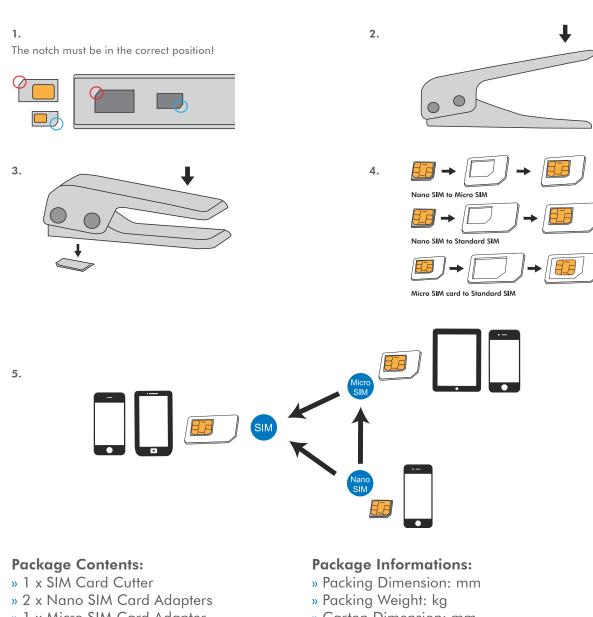

### SIM/Micro/Nano SIM Card Cutter

Art. No.: WZ0026

WZ0026 can cut standard SIM card to micro SIM card and cut micro SIM card to Nano SIM card with easy operation.

Packed with Nano-Micro, Nano-Standard, Micro-Standard SIM Adapters to be used for any phones precisely.

#### Features:

- » Convert your old SIM card to be used for all mobile phones which have Micro SIM cards and Nano SIM cards.
- » Cut your regular SIM to use with latest NANO size and use adapter to convert it back in other devices
- » Package with 2 Nano SIM adapters, convert Nano SIM card to micro SIM and standard SIM card
- » Made by highly quality stainless steel material which can handle cutting without any deformation
- » Easy operating, you just need to insert the SIM card with the correct direction into the cutter and press the handle rapidly with strong force, and then you can get a new nice card which you need.
- » Product Dimension: 135 x 35 x 62mm
- » Product Weight: 225g
- » Color: Black

### Art. No.: WZ0026

- » 1 x Micro SIM Card Adapter
- » 1 x SIM Card Ejector Pin

- » Carton Dimension: mm
- » Carton Q'ty: pcs
- » Carton Weight: kg