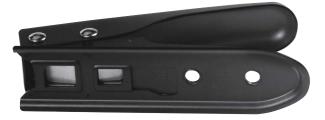

#### Features:

- » Convert your old SIM card to be used for all mobile phones which have Micro SIM cards and Nano SIM cards.
- » Cut your regular SIM to use with latest NANO size and use adapter to convert it back in other devices
- » Package with 2 Nano SIM adapters, convert Nano SIM card to micro SIM and standard SIM card
- » Made by highly quality stainless steel material which can handle cutting without any deformation
- » Easy operating, you just need to insert the SIM card with the correct direction into the cutter and press the handle rapidly with strong force, and then you can get a new nice card which you need.
- » Product Dimension: 135 x 35 x 62mm
- » Product Weight: 225g
- » Color: Black