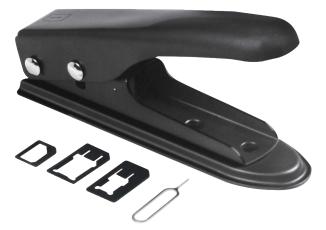

### SIM/Micro/Nano SIM Card Cutter

Art. No.: WZ0026

WZ0026 can cut standard SIM card to micro SIM card and cut micro SIM card to Nano SIM card with easy operation.

Packed with Nano-Micro, Nano-Standard, Micro-Standard SIM Adapters to be used for any phones precisely.

#### Features:

- » Convert your old SIM card to be used for all mobile phones which have Micro SIM cards and Nano SIM cards.
- » Cut your regular SIM to use with latest NANO size and use adapter to convert it back in other devices
- » Package with 2 Nano SIM adapters, convert Nano SIM card to micro SIM and standard SIM card
- » Made by highly quality stainless steel material which can handle cutting without any deformation
- » Easy operating, you just need to insert the SIM card with the correct direction into the cutter and press the handle rapidly with strong force, and then you can get a new nice card which you need.
- » Product Dimension: 135 x 35 x 62mm
- » Product Weight: 225g
- » Color: Black

### Art. No.: WZ0026

- » 1 x Micro SIM Card Adapter
- » 1 x SIM Card Ejector Pin

- » Carton Dimension: mm
- » Carton Q'ty: pcs
- » Carton Weight: kg