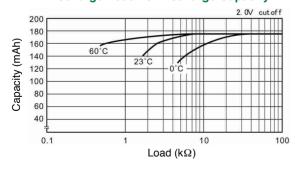

# **DATA SHEET**

**Description**: Flat Lithium Battery

Chemical system : Lithium Manganese Dioxide

Nominal voltage : 3 Volts
Nominal capacity : 160mAh

**Dimensions** : ø20.0 x 2.5mm

Shelf life : 5 years at room temperature

Average weight : 2.4 grams

**Application** : Computer memory back up, Photo

#### **Cross References:**

| IEC    | JIS    | Eveready | Varta  | Duracell |
|--------|--------|----------|--------|----------|
| CR2025 | CR2025 | ECR2025  | CR2025 | DL2025   |

### **Discharge Characteristics on Load**



### **Discharge Characteristics on Temperature**



#### Discharge Load vs. Discharge Capacity



# Model No.: CR2025



## Discharge Characteristics on Pulse Load (Discharge depth 40%)



The information (subject to change without prior notice) contained in this document is for reference only and should not be used as a basis for product guarantee or warranty. For applications other than those described here, please consult your nearest GP Sales and Marketing Office or Distributors.

#### www.gpbatteries.com