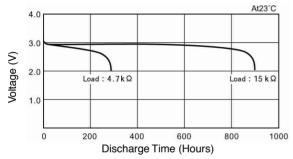

# **DATA SHEET**

**Description**: Flat Lithium Battery

Chemical system : Lithium Manganese Dioxide

Nominal voltage : 3 Volts
Nominal capacity : 160mAh

**Dimensions** : ø20.0 x 2.5mm

Shelf life : 5 years at room temperature

Average weight : 2.4 grams

**Application** : Computer memory back up, Photo

#### **Cross References:**

| IEC    | JIS    | Eveready | Varta  | Duracell |
|--------|--------|----------|--------|----------|
| CR2025 | CR2025 | ECR2025  | CR2025 | DL2025   |

### **Discharge Characteristics on Load**



### **Discharge Characteristics on Temperature**



#### Discharge Load vs. Discharge Capacity



# Model No.: CR2025



## Discharge Characteristics on Pulse Load (Discharge depth 40%)



The information (subject to change without prior notice) contained in this document is for reference only and should not be used as a basis for product guarantee or warranty. For applications other than those described here, please consult your nearest GP Sales and Marketing Office or Distributors.

#### www.gpbatteries.com