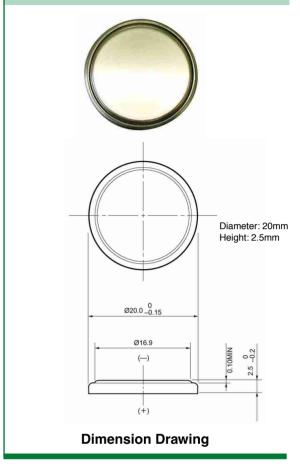

# **DATA SHEET**

**Description**: Flat Lithium Battery

Chemical system : Lithium Manganese Dioxide

Nominal voltage : 3 Volts
Nominal capacity : 160mAh

**Dimensions** : ø20.0 x 2.5mm

Shelf life : 5 years at room temperature