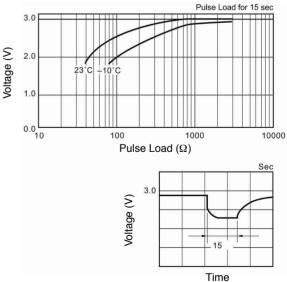

## Discharge Characteristics on Pulse Load (Discharge depth 40%)

The information (subject to change without prior notice) contained in this document is for reference only and should not be used as a basis for product guarantee or warranty. For applications other than those described here, please consult your nearest GP Sales and Marketing Office or Distributors.