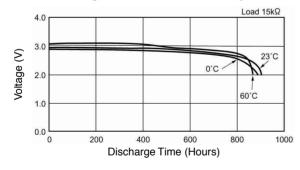

# **DATA SHEET**

**Description**: Flat Lithium Battery

Chemical system : Lithium Manganese Dioxide

Nominal voltage : 3 Volts
Nominal capacity : 160mAh

**Dimensions** : ø20.0 x 2.5mm

Shelf life : 5 years at room temperature

Average weight : 2.4 grams

**Application** : Computer memory back up, Photo

#### **Cross References:**

| IEC    | JIS    | Eveready | Varta  | Duracell |
|--------|--------|----------|--------|----------|
| CR2025 | CR2025 | ECR2025  | CR2025 | DL2025   |

### **Discharge Characteristics on Load**



### **Discharge Characteristics on Temperature**



#### Discharge Load vs. Discharge Capacity



# Model No.: CR2025



## Discharge Characteristics on Pulse Load (Discharge depth 40%)



The information (subject to change without prior notice) contained in this document is for reference only and should not be used as a basis for product guarantee or warranty. For applications other than those described here, please consult your nearest GP Sales and Marketing Office or Distributors.

#### www.gpbatteries.com