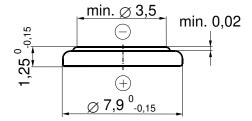

## **Dimensions**

Height

(according IEC 60086-3)

Diameter 7,90 mm (0,311")

7,90 mm (0,311") 1,25 mm (0,049")