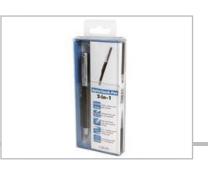

## Stylus Touch Pen, 2-in-1

The Logilink Stylus Touch Pen delivers high performance through an ultrasensitive fiber tip. With a high standard of quality and a patented fiber tip design this 2-in-1-touch pen lasts up to forty times longer than a common rubber tip. It delivers smooth writing whenever you need it, no matter what the situation.

The 2-in-1-design acts as both a touch-pen and standard writing pen, with a quality ink made in Germany by Schmidt.

## **Specification:**

- Stylus carbon & glass design
- Patented fiber pen tip
- Ultra-sensitivity and super smooth sliding
- 2-in-1-design touch pen and standard writing pen
- Quality ink made in Germany by Schmidt
- Extremely durable for long lifetime
- Changeable pen tip

## **Package Contents:**

• 1 x Stylus Touch Pen