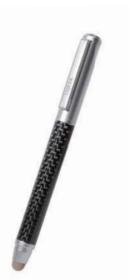

## Stylus Touch Pen, 2-in-1

The Logilink Stylus Touch Pen delivers high performance through an ultrasensitive fiber tip. With a high standard of quality and a patented fiber tip design this 2-in-1-touch pen lasts up to forty times longer than a common rubber tip. It delivers smooth writing whenever you need it, no matter what the situation.

The 2-in-1-design acts as both a touch-pen and standard writing pen, with a quality ink made in Germany by Schmidt.

## **Specification:**

- Stylus carbon & glass design
- Patented fiber pen tip
- Ultra-sensitivity and super smooth sliding
- 2-in-1-design touch pen and standard writing pen
- Quality ink made in Germany by Schmidt
- Extremely durable for long lifetime
- Changeable pen tip