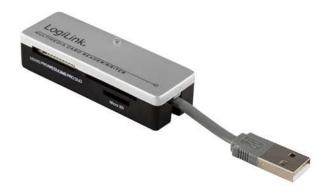

# **LogiLink**<sub>®</sub>

**USB2.0 Card Reader** 

Art. No.: CR0010

Read and write your memory cards in a stylish way. The elegant design of this LogiLink card reader will not only visually adapt to your workplace, but will also draw all eyes on you. And because of its extremely small dimensions, is this card reader easily storable in your pocket.

#### **Features:**

- » Multifunctional Card Reader
- » Space-saving version to take suitable
- » Supports Memory Stick (MS), Multi Media Card (MMC)
- » Secure Digital (SD / SDHC), Micro SD (T-Flash) series
- » Connection to an external USB 2.0 port
- » Max. data transfer rate: 480 Mbit/s
- » Power supply: DC 5V via USB bus
- » Suitable for MAC and PC

#### **Package Contents:**

- » 1 x USB2.0 Card Reader
- » 1 x User Manual