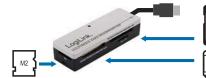

# **LogiLink**<sub>®</sub>

**USB2.0 Card Reader** 

Art. No.: CR0010

Read and write your memory cards in a stylish way. The elegant design of this LogiLink card reader will not only visually adapt to your workplace, but will also draw all eyes on you. And because of its extremely small dimensions, is this card reader easily storable in your pocket.

#### **Features:**

- » Multifunctional Card Reader
- » Space-saving version to take suitable
- » Supports Memory Stick (MS), Multi Media Card (MMC)
- » Secure Digital (SD / SDHC), Micro SD (T-Flash) series
- » Connection to an external USB 2.0 port
- » Max. data transfer rate: 480 Mbit/s
- » Power supply: DC 5V via USB bus
- » Suitable for MAC and PC