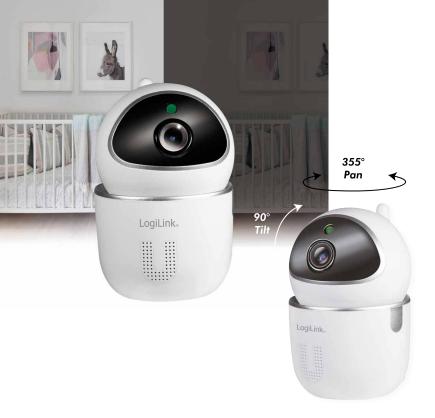

# Real-time Monitoring

Easy to use 1080P Full HD Smart Indoor IP Camera with pan and tilt functions to cover the whole room, simply connect to your existing Wi-Fi network to monitor and record any sound or motion, whether you are at home or on the road.

# **No Blind Spot**

You can easily scan every corner of the room with 355° pan and 90° tilting angles; IR night vision to see your baby or pet's every movement, even in dim light, and record/view in 1080P HD quality.