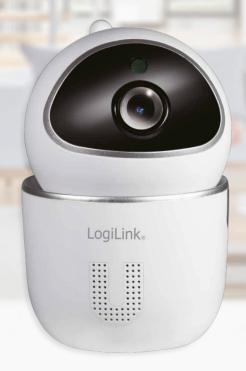

# Real-time Monitoring

Easy to use 1080P Full HD Smart Indoor IP Camera with pan and tilt functions to cover the whole room, simply connect to your existing Wi-Fi network to monitor and record any sound or motion, whether you are at home or on the road.