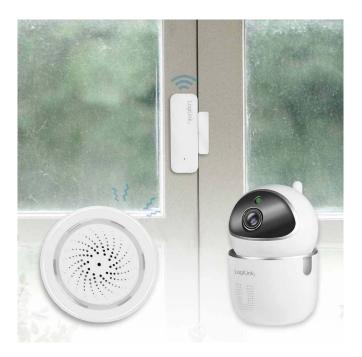

# Real-time Monitoring

Easy to use 1080P Full HD Smart Indoor IP Camera with pan and tilt functions to cover the whole room, simply connect to your existing Wi-Fi network to monitor and record any sound or motion, whether you are at home or on the road.

# **No Blind Spot**

You can easily scan every corner of the room with 355° pan and 90° tilting angles; IR night vision to see your baby or pet's every movement, even in dim light, and record/view in 1080P HD quality.

## **Security Automation**

Connect with other LogiLink Smart products like Door/Window Sensor (SH0108) or Siren Alarm (SH0110) in automations to create a safer home.