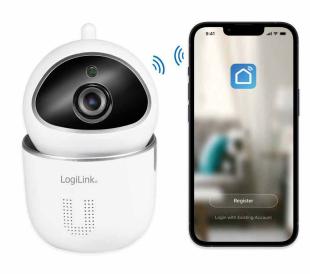

## **App Remote Monitoring**

Wi-Fi Smart IP Camera can be monitored through your existing Wi-Fi network via the free Smart Life or Megos Smart Home app.

Smart Life

**Megos Smart Home** 

Download the free APP from the App Store or Google Play store.