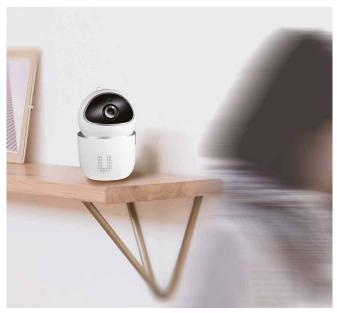

# Real-time Monitoring

Easy to use 1080P Full HD Smart Indoor IP Camera with pan and tilt functions to cover the whole room, simply connect to your existing Wi-Fi network to monitor and record any sound or motion, whether you are at home or on the road.

# **No Blind Spot**

You can easily scan every corner of the room with 355° pan and 90° tilting angles; IR night vision to see your baby or pet's every movement, even in dim light, and record/view in 1080P HD quality.