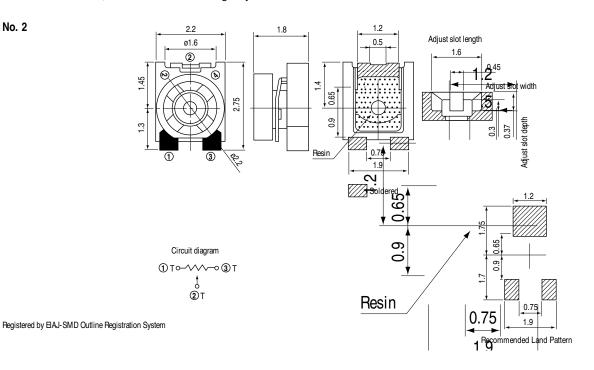

## ■ Dimensions in mm (not to scale)

## EVM2X: 3-terminal, for automatic trimming adjustment

No. 2