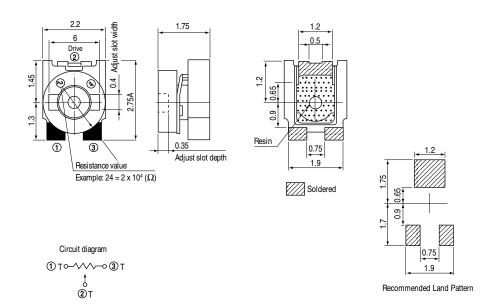

## ■ Dimensions in mm (not to scale)

## EVM1X: 3-terminal

No. 1

Registered by EIAJ-SMD Outline Registration System