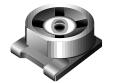

# **2mm Square SMT Trimmer Potentiometers**

(Cermet, Open Frame Type)

Type: **EVM**  $\square$ **X**  $\square$ 

#### **■** Features

- Extremely small-sized, lightweight 2mm open frame type for reflow soldering
- Automatic adjustment type with knob
- · Excellent mounting efficiency