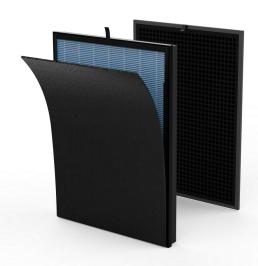

#### 1. Cleanable Pre-Filter

Traps large particles such as human hair, pet dander and dust particles while extending the life of the HEPA and the Activated Carbon Filters.

#### 2. True HEPA Filter

Traps up to 95% of allergens and airborne contaminants down to 0.3 microns in size.

These allergens include lung damaging dust, mold spores, plant spores, pet dander, and pollen.

#### 3. Activated Carbon Filter

Neutralizes odors and Volatile Organic Compounds (VOCs) such as formaldehyde and benzene, as well as other harmful fumes emitted by household products.

## **Main Features**

- Primary Sponge Filter:
   Intercept particles above 20 μm, such as dust, hair, etc., effectively protect the back-end HEPA filter system and extend the life of the entire filter.
- ♦ H11 HEPA Filter
  Intercept biological aerosols, pollen, PM2.5 and second-hand smoke, etc.
- ◆ Active Carbon Filter

  Remove VOC (volatile organic compounds) gases such as formaldehyde, benzene, etc.

  Remove various sources of decoration pollution.