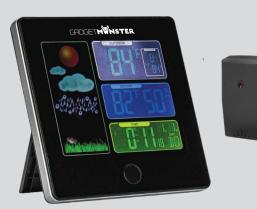

## WEATHER STATION With outdoor sensor

- Weather forecast
- LED color display
- Indoor and outdoor

## PRODUCT DATA

| Temperature:                | Both indoor and outdoor,<br>Celsius and Fahrenheit,<br>stores high and low temperature<br>records                             |
|-----------------------------|-------------------------------------------------------------------------------------------------------------------------------|
| Time signal standard:       | DCF (Germany)                                                                                                                 |
| Range:                      | Up to 50 meters (open space)                                                                                                  |
| Operating temperature:      | 0°C to +50°C                                                                                                                  |
| Outdoor thermometer:        | -40°C to +50°C                                                                                                                |
| Indoor hygrometer:          | 20% - 95%                                                                                                                     |
| Features:                   | Weatherforecast,<br>12 or 24-hour format,<br>Snooze and alarm function,<br>LED colour display,<br>Wall mount hole on backside |
| Radio frequency:            | 433.92 Mhz                                                                                                                    |
| Battery weatherstation:     | 3 x AAA (not included)                                                                                                        |
| Battery outdoor sensor:     | 2 x AAA (not included)                                                                                                        |
| Dimensions weather station: | 120 x 120 x 24.5 mm                                                                                                           |
| Dimensions sensor:          | 92 x 40 x 23 mm                                                                                                               |
| Package contents:           | Weather station and outdoor sensor                                                                                            |