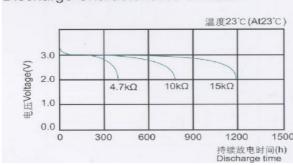

Service Life

at 15kΩ load; 24hours/day

≥ 1200 h EV: 2.0V new battery (tested within 60 days after production)

≥ 1080 h EV: 2.0V after 12 months

standard discharge time ≥ 145 h at 2kΩ load (for QC measurement)

## Discharge diagrams:

shelf life: 5 years under proper storage conditions (ta: ≤ 22°C; RH: 60 ± 15%)

operating temperature

- 20...60 °C range:

storage temperature: 0...30 °C (recommended)

mechanical specifications: