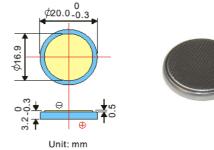

outer battery dimensions

+0/-0.3mm diameter: 20.0mm drawing

height: 3.2mm +0/-0.2mm

3.0 g nominal weight: (approx.)

Lithium Button Cell **ANSMANN Specifications for model:** HyCell CR2032 author / date TG / 16.01.2020