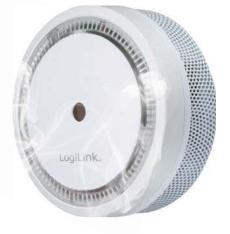

### Smoke Alarm Device

Art. No.: SC0008

Early detection of smoke and sends loud alarm! Suitable for ceiling or wall mounting, including a test button to test the function and low battery signal.

#### **Features:**

- » With fixed 10 years battery
- » Detects smoke and sends an acustic alarm signal
- » Ceiling or wall mounting
- » Suitable for any room (except the bathroom and kitchen)
- » Compact size Ø71.6 x 33mm
- » High quality metal net design
- » Comply with EN14604:2005+AC:2008
- » CPR Approval: 0333-CPR-292141-7
- » VdS approval G217077
- » Photoelectric chamber for early detection from all directions
- » Mute function
- » LED Signal for low battery
- » Big button for easy pressing
- » Loud 85dB alarm signal