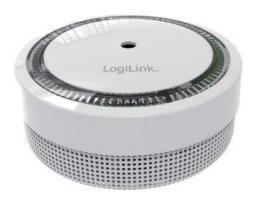

### Smoke Alarm Device

Art. No.: SC0008

Early detection of smoke and sends loud alarm! Suitable for ceiling or wall mounting, including a test button to test the function and low battery signal.

#### **Features:**

- » With fixed 10 years battery
- » Detects smoke and sends an acustic alarm signal
- » Ceiling or wall mounting
- » Suitable for any room (except the bathroom and kitchen)
- » Compact size Ø71.6 x 33mm
- » High quality metal net design
- » Comply with EN14604:2005+AC:2008
- » CPR Approval: 0333-CPR-292141-7
- » VdS approval G217077
- » Photoelectric chamber for early detection from all directions
- » Mute function
- » LED Signal for low battery
- » Big button for easy pressing
- » Loud 85dB alarm signal