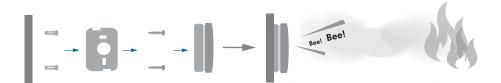

### Smoke Alarm Device

Art. No.: SC0008

Early detection of smoke and sends loud alarm! Suitable for ceiling or wall mounting, including a test button to test the function and low battery signal.

#### **Features:**

- » With fixed 10 years battery
- » Detects smoke and sends an acustic alarm signal
- » Ceiling or wall mounting
- » Suitable for any room (except the bathroom and kitchen)
- » Compact size Ø71.6 x 33mm
- » High quality metal net design
- » Comply with EN14604:2005+AC:2008
- » CPR Approval: 0333-CPR-292141-7
- » VdS approval G217077
- » Photoelectric chamber for early detection from all directions
- » Mute function
- » LED Signal for low battery
- » Big button for easy pressing
- » Loud 85dB alarm signal