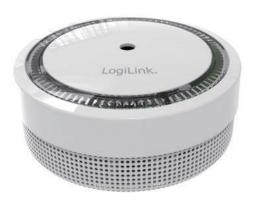

### Smoke Alarm Device

Art. No.: SC0008

Early detection of smoke and sends loud alarm! Suitable for ceiling or wall mounting, including a test button to test the function and low battery signal.

#### **Features:**

- » With fixed 10 years battery
- » Detects smoke and sends an acustic alarm signal
- » Ceiling or wall mounting
- » Suitable for any room (except the bathroom and kitchen)
- » Compact size Ø71.6 x 33mm
- » High quality metal net design
- » Comply with EN14604:2005+AC:2008
- » CPR Approval: 0333-CPR-292141-7
- » VdS approval G217077
- » Photoelectric chamber for early detection from all directions
- » Mute function
- » LED Signal for low battery
- » Big button for easy pressing
- » Loud 85dB alarm signal