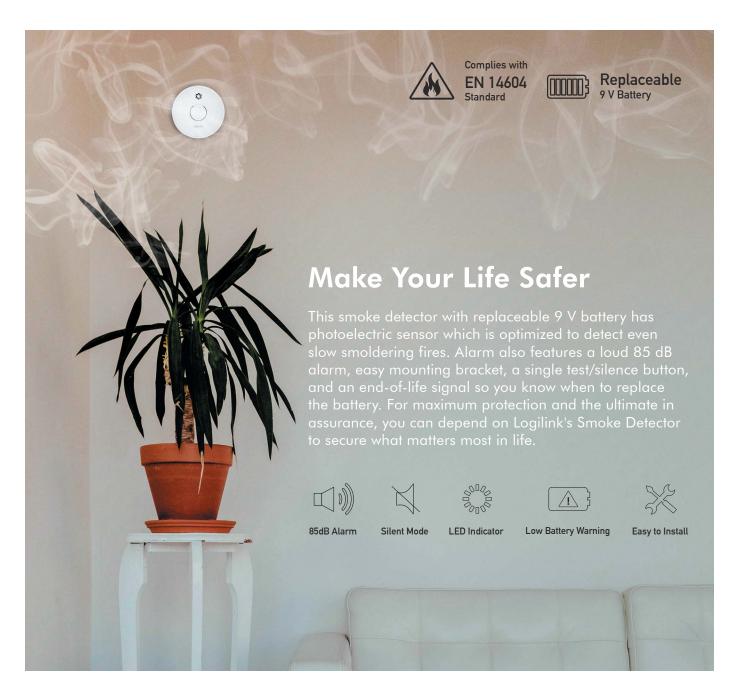

### **Highly Accurate & Responsive**

Features photoelectric technology; the smoke detector responds to hazardous smoke quicker than traditional detectors. With an 85 dB alarm and a rapid flashing indicator, the alarm ensures complete protection by giving you enough time to control the fire or safely escape.

#### **Self-Test & Silent Function**

Equipped with a low-battery warning, which easily informs you when it's time to replace the battery. Comes with silent mode that allows you to avoid false alarms from cooking or steamy showers. Once pushed, silent mode is activated for only 8 minutes, then returns to normal functionality, thus keeping you and your family safe.

#### **Guaranteed Quality**

This smoke detector complies with the EN 14604 standard, ensuring high quality and durability for home safety.