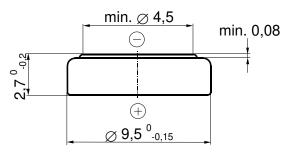

## Dimensions

(according IEC 60086-3)

| Diameter | 9,50 mm (0,374") |
|----------|------------------|
| Height   | 2,70 mm (0,106") |