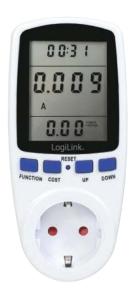

## Premium Energy Cost Meter

Art. No.: EM0003

Spot inefficient electrical equipment in your household with the LogiLink Energy Cost Meter. The display shows the energy and load power needed. With inserting your personal power tariff it automatically calculates the cost tariff. With build-in child protection.

#### Features:

- » Display current power
- » Display and save accumulative total power quantity
- » Display and save total power charge of price
- » Operating area: Indoor
- » Rating power: up to 3680W
- » Outlet child protection
- » Dual programmable power tariffs (cent/kwh)