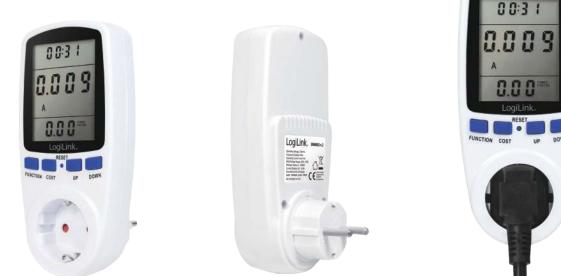

## Premium Energy Cost Meter

Art. No.: EM0003

Spot inefficient electrical equipment in your household with the LogiLink Energy Cost Meter. The display shows the energy and load power needed. With inserting your personal power tariff it automatically calculates the cost tariff. With build-in child protection.

#### Features:

- » Display current power
- » Display and save accumulative total power quantity
- » Display and save total power charge of price
- » Operating area: Indoor
- » Rating power: up to 3680W
- » Outlet child protection
- » Dual programmable power tariffs (cent/kwh)

### Specification:

| Power Supply                   | 230V AC, 50Hz   |
|--------------------------------|-----------------|
| Max. Load                      | 16A             |
| Voltage Working Range          | 150VAC - 276VAC |
| Timing Display Range           | 0-9999 days     |
| Power Display Range            | 0-9999W         |
| Voltage Display Range          | 0-999.9V        |
| Current Display Range          | 0-16A           |
| Frequency Display Range        | 0-9999Hz        |
| Rate of Electricity Range      | 099.99COST/KWH  |
| Total Energy Consumption Range | 0.00-999,9kWH   |
| Working Temperature            | 5°C~40°C        |
| Working Humidity               | ≤RH 85%         |