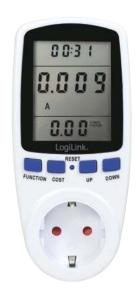

## Premium Energy Cost Meter

Art. No.: EM0003

Spot inefficient electrical equipment in your household with the LogiLink Energy Cost Meter. The display shows the energy and load power needed. With inserting your personal power tariff it automatically calculates the cost tariff. With build-in child protection.

#### Features:

- » Display current power
- » Display and save accumulative total power quantity
- » Display and save total power charge of price
- » Operating area: Indoor
- » Rating power: up to 3680W
- » Outlet child protection
- » Dual programmable power tariffs (cent/kwh)