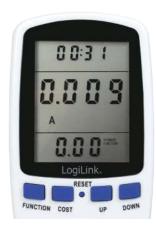

## Premium Energy Cost Meter

Art. No.: EM0003

Spot inefficient electrical equipment in your household with the LogiLink Energy Cost Meter. The display shows the energy and load power needed. With inserting your personal power tariff it automatically calculates the cost tariff. With build-in child protection.

#### Features:

- » Display current power
- » Display and save accumulative total power quantity
- » Display and save total power charge of price
- » Operating area: Indoor
- » Rating power: up to 3680W
- » Outlet child protection
- » Dual programmable power tariffs (cent/kwh)