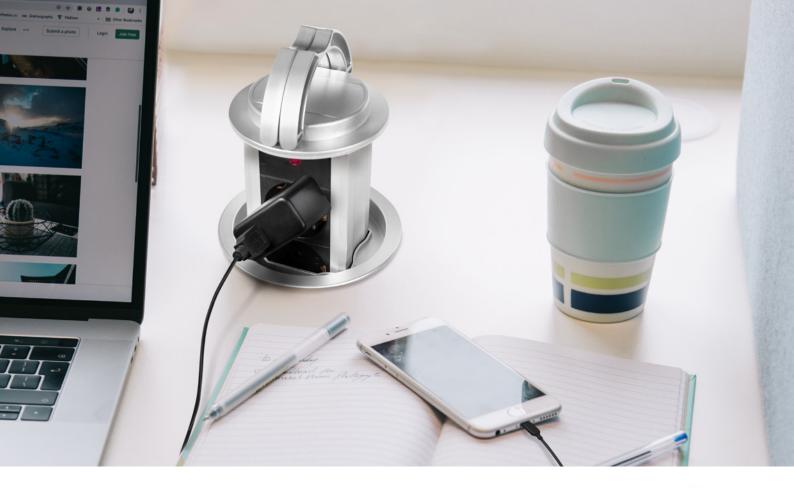

## The Best Tabletop Power Solution

An elegant and reliable electrical outlet with child-friendly pull up/down mechanism. Easily set up in your home office, kitchen counter, office desks and meeting room. You can fully retract it underneath to keep the tabletop clean and organized.

\*The specifications and pictures are subject to change without prior notice. \*All trade names referenced are the registered trademarks of their respective owners.

**(**)

Power supply for up to 3 devices!