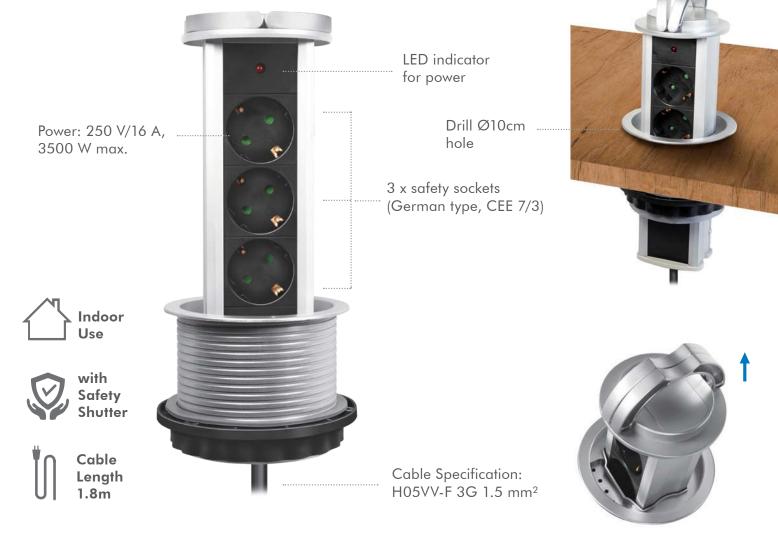

### How to Install:

Drill a Ø10 cm hole all the way through table.

2

Remove the detachable locking ring from the socket, and put the socket into the hole.

Tighten the detachable locking ring clockwise from the bottom of the socket.

### **Package Information:**

- » Packing Dimension: mm
- » Packing Weight: kg
- » Carton Dimension: mm
- » Carton Q'ty: pcs
- » Carton Weight: kg

\*Do not plug in a row. \*Do not install around sink, it can retract but not waterproof.