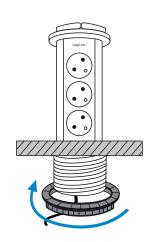

### How to Install:

Drill a Ø10 cm hole all the way through table.

2

Remove the detachable locking ring from the socket, and put the socket into the hole.

Tighten the detachable locking ring clockwise from the bottom of the socket.