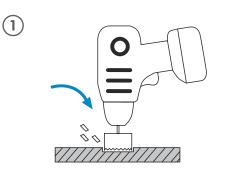

### How to Install:

Drill a Ø10 cm hole all the way through table.

2

Remove the detachable locking ring from the socket, and put the socket into the hole.

Tighten the detachable locking ring clockwise from the bottom of the socket.