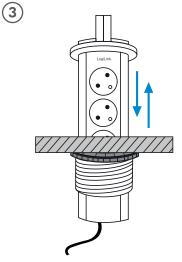

## The Best Tabletop Power Solution

An elegant and reliable electrical outlet with child-friendly pull up/down mechanism. Easily set up in your home office, kitchen counter, office desks and meeting room. You can fully retract it underneath to keep the tabletop clean and organized.

\*The specifications and pictures are subject to change without prior notice. \*All trade names referenced are the registered trademarks of their respective owners. Easily pull the power socket up with handle