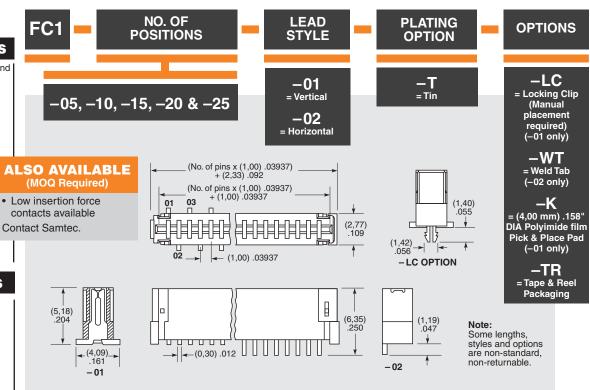

## **SPECIFICATIONS**

For complete specifications and recommended PCB layouts see www.samtec.com?FC1

#### Insulator Material:

Liquid Crystal Polymer
Contact Material: Phosphor Bronze Plating: Sn over 50μ" (1,27 μm) Ni Operating Temp Range: -55°C to +105°C Max Cycles: 25 with F.J.

RoHS Compliant:

# Processing: Lead-Free Solderable:

SMT Lead Coplanarity: (0,10 mm) .004" max