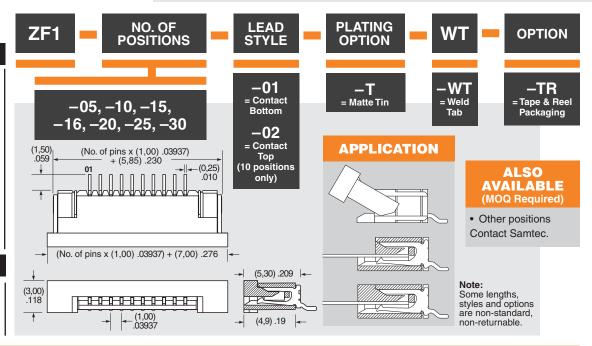

# **SPECIFICATIONS**

For complete specifications and recommended PCB layouts see www.samtec.com?ZF1

#### Insulator Material:

Liquid Crystal Polymer Contact Material: Phosphor Bronze **Plating:** Sn over 40μ" (1,02 μm) Ni

Weld Tab:

Phosphor Bronze
Operating Temp Range:
-55°C to +105°C

RoHS Compliant: Yes

#### Processing:

Lead-Free Solderable: Yes SMT Lead Coplanarity: (0,10 mm) .004" max