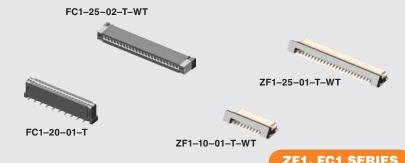

(1,00 mm) .0394"

**ZF1, FC1 SERIES** 

# AT FLEXIBLE CABLE (FFC) SOCKET

#### Mates with:

# **SPECIFICATIONS**

For complete specifications and recommended PCB layouts see www.samtec.com?ZF1

#### Insulator Material:

Liquid Crystal Polymer Contact Material: Phosphor Bronze **Plating:** Sn over 40μ" (1,02 μm) Ni

Weld Tab:

Phosphor Bronze
Operating Temp Range:
-55°C to +105°C

RoHS Compliant: Yes

#### Processing:

Lead-Free Solderable: Yes SMT Lead Coplanarity: (0,10 mm) .004" max

#### RECOGNITIONS

For complete scope of recognitions see www.samtec.com/quality





#### Mates with:

## **SPECIFICATIONS**

For complete specifications and recommended PCB layouts see www.samtec.com?FC1

#### Insulator Material:

Liquid Crystal Polymer
Contact Material: Phosphor Bronze Plating: Sn over