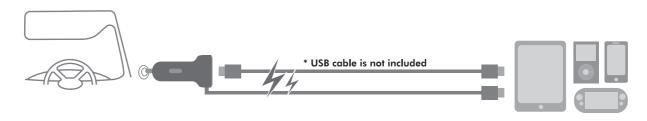

#### **Features:**

- » Input: DC 12~24V
- » Output: 5V2.1A (10.5W) max
- » 2 ports: 1 fixed Micro-USB cable + 1 extra USB port
- » Charge your mobile device with fixed Micro-USB cable
- » Charge your other 5V USB devices with the extra USB port
- » With coiled cord extend to 1m
- » With LED indicator
- » Support over current and short circuit protections

<sup>\*</sup>Remove any device attached on the charger before starting the car to avoid damage to the electronic device.

Please check your gadget power requirement and compatibility.