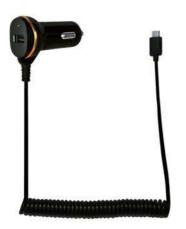

# USB Car Charger, 2 ports 10.5W

1x Micro-USB cable + 1x USB port

Art. No.: PA0147

Allowing you to quickly charge two 5V USB devices in the car.

#### **Features:**

- » Input: DC 12~24V
- » Output: 5V2.1A (10.5W) max
- » 2 ports: 1 fixed Micro-USB cable + 1 extra USB port
- » Charge your mobile device with fixed Micro-USB cable
- » Charge your other 5V USB devices with the extra USB port
- » With coiled cord extend to 1m
- » With LED indicator
- » Support over current and short circuit protections