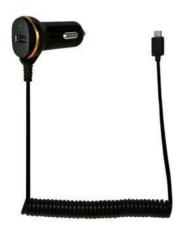

## USB Car Charger, 2 ports 10.5W

1x Micro-USB cable + 1x USB port

Art. No.: PA0147

#### **Features:**

- » Input: DC 12~24V
- » Output: 5V2.1A (10.5W) max
- » 2 ports: 1 fixed Micro-USB cable + 1 extra USB port
- » Charge your mobile device with fixed Micro-USB cable
- » Charge your other 5V USB devices with the extra USB port
- » With coiled cord extend to 1m
- » With LED indicator
- » Support over current and short circuit protections