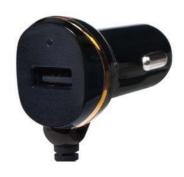

# USB Car Charger, 2 ports 10.5W

1x Micro-USB cable + 1x USB port

Art. No.: PA0147

Allowing you to quickly charge two 5V USB devices in the car.

#### **Features:**

- » Input: DC 12~24V
- » Output: 5V2.1A (10.5W) max
- » 2 ports: 1 fixed Micro-USB cable + 1 extra USB port
- » Charge your mobile device with fixed Micro-USB cable
- » Charge your other 5V USB devices with the extra USB port
- » With coiled cord extend to 1m
- » With LED indicator
- » Support over current and short circuit protections