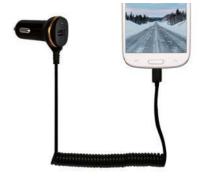

# USB Car Charger, 2 ports 10.5W

1x Micro-USB cable + 1x USB port

Art. No.: PA0147

Allowing you to quickly charge two 5V USB devices in the car.

#### **Features:**

- » Input: DC 12~24V
- » Output: 5V2.1A (10.5W) max
- » 2 ports: 1 fixed Micro-USB cable + 1 extra USB port
- » Charge your mobile device with fixed Micro-USB cable
- » Charge your other 5V USB devices with the extra USB port
- » With coiled cord extend to 1m
- » With LED indicator
- » Support over current and short circuit protections