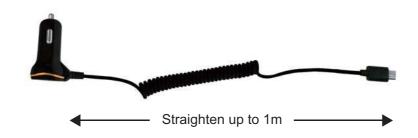

# USB Car Charger, 2 ports 10.5W

1x Micro-USB cable + 1x USB port

Art. No.: PA0147

Allowing you to quickly charge two 5V USB devices in the car.

### **Specification:**

| Input                 | 12~24V                                     |
|-----------------------|--------------------------------------------|
| Output                | 5V2.1A (10.5W) max                         |
| USB Port              | 1x Micro-USB cable and 1x USB port         |
| Color                 | Black                                      |
| Dimension             | 58.5 x 30 x 434.5mm                        |
| Weight                | 30g                                        |
| Cable Length          | 400mm (Straighten up to 1m)                |
| Operating Temperature | 0°C ~ 30°C                                 |
| Storage Temperature   | 0°C ~ 70°C                                 |
| Operating Humidity    | 10% ~ 65% Non-condensing                   |
| Storage Humidity      | 5% ~ 70% Non-condensing (below 10000 feet) |