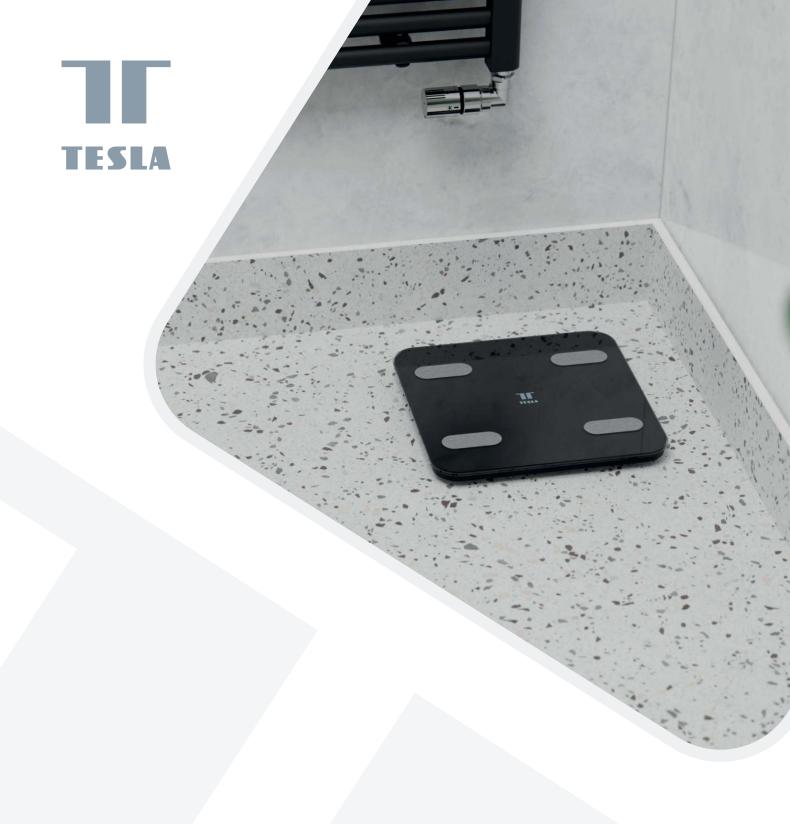

There's no need to hide the TESLA Smart Composition Scale SC100 under your bathroom cabinet. It benefits from a tasteful and elegant design that will make it stand out everywhere.

### **LED DISPLAY FOR IMMEDIATE** CONTROL

In an instant the clear LED display gives you all the important information you require from your smart scale. You can view the measured data in the app right away or wait until later.