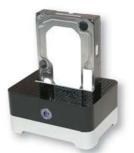

## **Packaging Information:**

- Packing Dimension: 175x175x143 mm
- Packing Weight: 0.69kg
- Carton Dimension: 745x380x190 mm
- Carton Q'ty: 10pcs
- Carton Weight: 7.9kg

Install 3.5" HDD

RoHS CE

Install 2.5" HDD