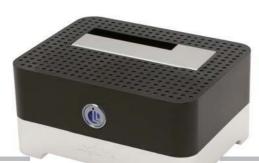

## **USB3.0 Super Speed SATA HDD Docking Station**

QP0016B is with super speed USB3.0 up to 5Gbps for data transfer while it works with USB3.0 compliant peripherals. Simply connect any 2.5" or 3.5" SATA HDD (up to 2 TB capacities) into the docking unit QP0016B and then you can enjoy the fastest data transfer.

## **Specification:**

- Directly insert HDD into docking station for convenient to install and remove hard disk
- Compatible with USB3.0/2.0/1.1 Standard up to 5Gbps
- Compliant with Serial ATA Specification Revision 2.6
- Supports 2.5"/3.5" SATA II/ SATA I HDDs and SSD
- Supports Plug-and-Play and USB Hot Plug
- With External Power adapter
- Power On/Off switch and LED indicator
- Supports Windows 2000/2003/XP/Vista/7/8