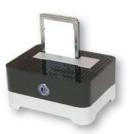

## **Packaging Information:**

- Packing Dimension: 175x175x143 mm
- Packing Weight: 0.69kg
- Carton Dimension: 745x380x190 mm
- Carton Q'ty: 10pcs
- Carton Weight: 7.9kg

Install 3.5" HDD

RoHS CE

Install 2.5" HDD