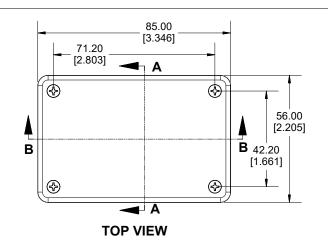

Recommended Torque: 42-57 ozf.in (30-40 cN.m)

| (              | _ 65.69<br>_ [2.586] | 77.47<br>[3.050] | - | 4X Ø5.51<br>              |
|----------------|----------------------|------------------|---|---------------------------|
| 3.77<br>[.148] |                      |                  |   | 48.47<br>[1.908]<br>36.69 |
|                |                      |                  |   | [1.445]                   |