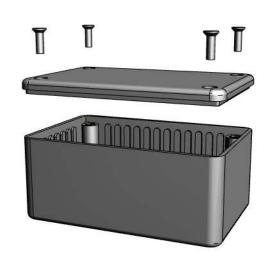

Purchased assembly includes box, lid, 4 cover screws, and pre-installed brass inserts.

Contact Factory (modshop@hammfg.com) for quotes Solid models of this enclosure available in .stp or .x\_t

Enclosure made from FRABS or Polycarbonate.