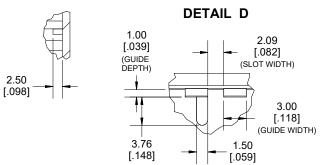

**DETAIL C** 





SIDE VIEW



## (Part number and text placement/orientation on our products are subject to change, we do not recommend using them as a locating reference for modification purposes NOTE

Enclosures can be Factory Modified (Milling, Drilling, Printing etc.)

Purchased assembly includes box, lid, 4 cover screws, and pre-installed brass inserts.

Contact Factory (modshop@hammfg.com) for quotes Solid models of this enclosure available in .stp or .x\_t

Enclosure made from FRABS or Polycarbonate.

Recommended Torque: 42-57 ozf.in (30-40 cN.m)

| (              | _ 65.69<br>_ [2.586] | 77.47<br>[3.050] | - | 4X Ø5.51<br>              |
|----------------|----------------------|------------------|---|---------------------------|
| 3.77<br>[.148] |                      |                  |   | 48.47<br>[1.908]