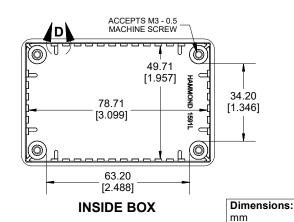

Purchased assembly includes box, lid, 4 cover screws, and pre-installed brass inserts.

Contact Factory (modshop@hammfg.com) for quotes Solid models of this enclosure available in .stp or .x\_t

Enclosure made from FRABS or Polycarbonate.