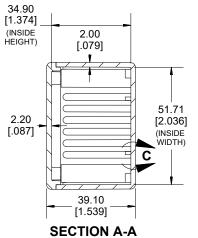

**DETAIL C** 





SIDE VIEW



## (Part number and text placement/orientation on our products are subject to change, we do not recommend using them as a locating reference for modification purposes NOTE

Enclosures can be Factory Modified (Milling, Drilling, Printing etc.)

Purchased assembly includes box, lid, 4 cover screws, and pre-installed brass inserts.

Contact Factory (modshop@hammfg.com) for quotes Solid models of this enclosure available in .stp or .x\_t

Enclosure made from FRABS or Polycarbonate.

Recommended Torque: 42-57 ozf.in (30-40 cN.m)

| (              | _ 65.69<br>_ [2.586] | 77.47<br>[3.050] | - | 4X Ø5.51<br>              |
|----------------|----------------------|------------------|---|---------------------------|
| 3.77<br>[.148] |                      |