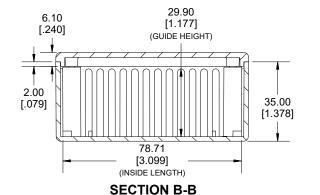

**INSIDE LID** 

[inches]

| PART NUMBERS    |                     |             |  |  |  |  |
|-----------------|---------------------|-------------|--|--|--|--|
| 1591L Enclosure |                     |             |  |  |  |  |
| Material        | Colour              | Part Number |  |  |  |  |
|                 | Beige               | 1591LBG     |  |  |  |  |
| FR ABS          | Black               | 1591LBK     |  |  |  |  |
| UL94 -V0        | Blue                | 1591LBU     |  |  |  |  |
|                 | Grey                | 1591LGY     |  |  |  |  |
| Accessories     |                     |             |  |  |  |  |
| Plated (        | 1591MS100 (Silver)  |             |  |  |  |  |
| M3 - 0.5 X 1    | 1591MS100BK (Black) |             |  |  |  |  |
|                 | 1591Z6 (6Pkg)       |             |  |  |  |  |
| PC Board        | 1591Z50 (50 Pkg)    |             |  |  |  |  |
|                 | 1591Z100 (100Pkg)   |             |  |  |  |  |
| Nylon Bel       | 1599CLIP (Black)    |             |  |  |  |  |
| Nylon Bei       | 1599CLIPGY (Grey)   |             |  |  |  |  |
| Clear Lids -    | 1591LC              |             |  |  |  |  |
| Polycarbon      |                     |             |  |  |  |  |