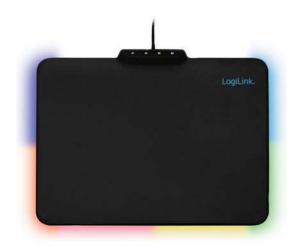

# Gaming Mouse Pad with RGB LED

Art. No.: **ID0155** 

Ultra-fast gliding Gaming Mouse Pad, equipped with multiple lighting modes to light up your battle station!

#### Features:

- » Color modes: spectrum-cycling, breath, static and custom
- » 4 built-on lighting controls
- » 7 different LED colors
- » Optimized surface coating for both speed and control
- » Non-skid silicon base protects desktop from scratches
- » Durable 1.8m nylon-braided cable
- » Surface area 360 x 260mm
- » Plug and Play