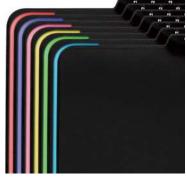

#### Features:

- » Color modes: spectrum-cycling, breath, static and custom
- » 4 built-on lighting controls
- » 7 different LED colors
- » Optimized surface coating for both speed and control
- » Non-skid silicon base protects desktop from scratches
- » Durable 1.8m nylon-braided cable
- » Surface area 360 x 260mm
- » Plug and Play

7 LED colors