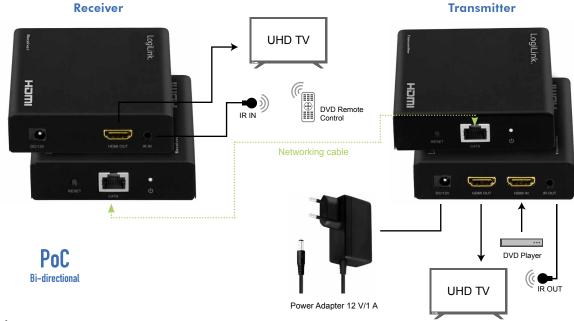

# LogiLink®

4K HDMI™ Over IP Extender/Splitter Set, 70 m

Art. No.: HD0030

This 4K HDMI Over IP extender set distributes 1 HDMI source to 2 HDMI displays over network cable simultaneously with 4K@60 Hz resolution.

#### **Features:**

- » Supports 4K@60 Hz up to 70 m over a single Cat. 5e/6/7/8 cable
- » Connects one HDMI source to two HDMI displays at the same time
- » Resolution up to UHD 4K@60Hz (YUV 4:4:4) and Full 3D
- » Bandwidth: 6.0 Gbps/600 MHz per channel (18 Gbps total)
- » Compatible with HDCP2.2 and HDCP1.4 (bypass function)
- » Supports HDR10, IR and bi-directional PoC (12 V)
- » Supports uncompressed audio such as LPCM 7.1
- » Supports compressed audio such as DTS, Dolby Digital (including DTS-HD Master Audio™ and Dolby TrueHD)
- » Compatible with Windows, Mac OS and Linux OS
- » Plug and Play, no software installation required

## Transmitter

- (a) Connect to DC 12 V Power Supply
- (b) Connect to output devices via HDMI male output port for local loop out
- (C) Connect to input sources via HDMI male input port
- (d) IR OUT: IR signal output port
- (e) Short click to Reset
- (f) UTP ethernet cable connection port
- (g) Power LED Indicator
- (h) IR IN: IR signal input port

Receiver