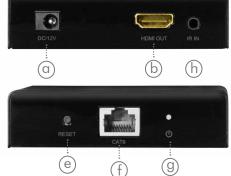

ll 3D
- » Bandwidth: 6.0 Gbps/600 MHz per channel (18 Gbps total)
- » Compatible with HDCP2.2 and HDCP1.4 (bypass function)
- » Supports HDR10, IR and bi-directional PoC (12 V)
- » Supports uncompressed audio such as LPCM 7.1
- » Supports compressed audio such as DTS, Dolby Digital (including DTS-HD Master Audio™ and Dolby TrueHD)
- » Compatible with Windows, Mac OS and Linux OS
- » Plug and Play, no software installation required

## Transmitter



- (a) Connect to DC 12 V Power Supply
- (b) Connect to output devices via HDMI male output port for local loop out
- (C) Connect to input sources via HDMI male input port
- (d) IR OUT: IR signal output port
- (e) Short click to Reset
- (f) UTP ethernet cable connection port
- (g) Power LED Indicator
- (h) IR IN: IR signal input port

Receiver

























## **Specifications:**

| Transmitter (TV) Interface | 24 HDAMI A famala 14 DC nover isola 14 2 5mm IP local 14 PLAS Inch                                                                        |
|----------------------------|-------------------------------------------------------------------------------------------------------------------------------------------|
| Transmitter (TX) Interface | 2x HDMI-A female, 1x DC power jack, 1x 3.5mm IR Jack, 1x RJ45 Jack                                                                        |
| Receiver (RX) Interface    | 1x HDMI-A female, 1x DC power jack, 1x 3.5mm IR Jack, 1x RJ45 Jack                                                                        |
| HDMI Version               | 2.0