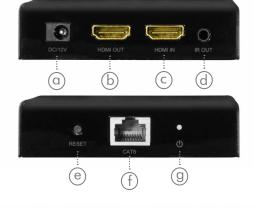

## Transmitter

- (a) Connect to DC 12 V Power Supply
- (b) Connect to output devices via HDMI male output port for local loop out
- (C) Connect to input sources via HDMI male input port
- (d) IR OUT: IR signal output port
- (e) Short click to Reset
- (f) UTP ethernet cable connection port
- (g) Power LED Indicator
- (h) IR IN: IR signal input port