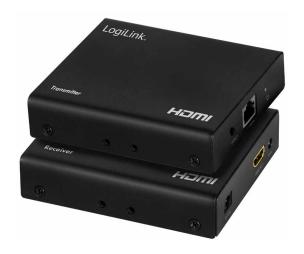

# LogiLink®

4K HDMI™ Over IP Extender/Splitter Set, 70 m

Art. No.: HD0030

This 4K HDMI Over IP extender set distributes 1 HDMI source to 2 HDMI displays over network cable simultaneously with 4K@60 Hz resolution.

Receiver