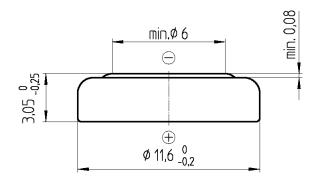

## **Dimensions**

(according IEC 60086-3)

Diameter 11,60 mm (0,457") Height 3,05 mm (0,120")