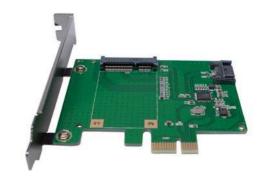

## PCI-Express Card, 1 x mSATA SSD + 1 x SATA HDD

PC0077 is a PCI-e to mSATA+ SATAIII HDD/SSD Controller Adapter.

## **Specification:**

- Interface: Single-Lane (x1) PCI Express Gen2
- Chipset: ASM1061
- Supports 1 port mSATA SSD and 1 port SATA HDD
- Compatible with PCI-Express Specification v2.0 and backward compatible with PCI-Express 1.x
- Compatible with Serial ATA specification 3.0, 2.0, 1.0
- Supports communication speeds of 6.0Gbps, 3.0Gbps, and 1.5Gbps
- Compatible with mini SATA SSD
- Compatible with SATA 6G, 3G, 1.5G Hard Drives
- High performance to extend your PC storage capacity
- Supports Windows XP/Vista/2000/2003/7/8/8.1, MAC 10.0 or Higher, Linux above 2.6.X
- Product Dimension: 101 x 120 x 20 mm
- Product Weight: 0.04kg