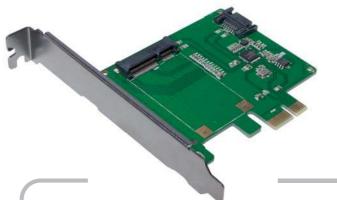

## PCI-Express Card, 1 x mSATA SSD + 1 x SATA HDD

PC0077 is a PCI-e to mSATA+ SATAIII HDD/SSD Controller Adapter.

## **Specification:**

- Interface: Single-Lane (x1) PCI Express Gen2
- Chipset: ASM1061
- Supports 1 port mSATA SSD and 1 port SATA HDD
- Compatible with PCI-Express Specification v2.0 and backward compatible with PCI-Express 1.x
- Compatible with Serial ATA specification 3.0, 2.0, 1.0
- Supports communication speeds of 6.0Gbps, 3.0Gbps, and 1.5Gbps
- Compatible with mini SATA SSD
- Compatible with SATA 6G, 3G, 1.5G Hard Drives
- High performance to extend your PC storage capacity
- Supports Windows XP/Vista/2000/2003/7/8/8.1, MAC 10.0 or Higher, Linux above 2.6.X
- Product Dimension: 101 x 120 x 20 mm
- Product Weight: 0.04kg