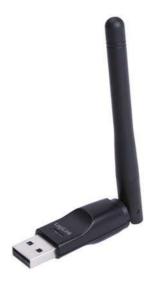

## Wireless N 150Mbps USB Adapter

Art. No.: WL0145A

The WL0145A is a highly integrated MAC/BBP and 2.4GHz RF/PA/LNA single chip with 150Mbps PHY rate supporting. It fully complies with IEEE802.11n and IEEE802.11b/g feature rich wireless connectivity at high standards, delivers reliable, cost-effective, throughput form an extended distance. The WL0145A is designed to support standard based features in the areas of security, quality of service and international regulation, giving end users the greatest performance anytime in any circumstance.

#### **Specification:**

- » Chipset: Realtek RTL8188EUS
- » With 2dBi antenna
- » Complies with IEEE802.11b/g/n standards
- » Supports 64/128-bit WEP, WPA, WPA2, WPA-PSK and WPA2-PSK Encryption
- » High transfer data rate up to 150Mbps
- » Supports WiFi Protection Setup (WPS)
- » Supports USB 2.0/1.1 interface
- » Supports Windows 2000/XP/Vista/7/8/10, Linux 2.6.x and MAC OS

### **Package Contents:**

- » 1 x Wireless N USB Adapter
- » 1 x Quick Installation Guide