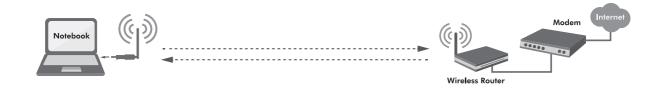

## Wireless N 150Mbps USB Adapter

Art. No.: WL0145A

The WL0145A is a highly integrated MAC/BBP and 2.4GHz RF/PA/LNA single chip with 150Mbps PHY rate supporting. It fully complies with IEEE802.11n and IEEE802.11b/g feature rich wireless connectivity at high standards, delivers reliable, cost-effective, throughput form an extended distance. The WL0145A is designed to support standard based features in the areas of security, quality of service and international regulation, giving end users the greatest performance anytime in any circumstance.