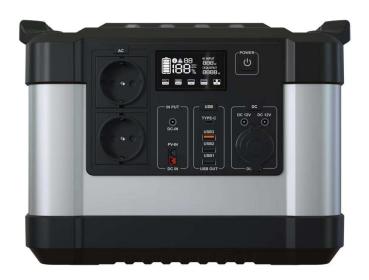

### **Specifications**

| Model              | G1000                                         |
|--------------------|-----------------------------------------------|
| Battery Capacity   | 3.7V 300000mAh 1100wh                         |
| Rated Power        | 1000W,Peak 2000W                              |
| Battery Type       | High Quality Lithium ion Batteries            |
| Charge Input       | CC/CV 26V/4.5A                                |
| AC Output          | 100V~120V or 220V~240V 50Hz/60Hz              |
| USB Output         | 5V 2.1A max                                   |
| QC 3.0             | 5V/3A 9V/2A 12V/1.5A                          |
| DC Output          | 12V± 1V /8A max                               |
| Type C Output      | PD 60W,5V /3A, 9V/3A, 12V/3A, 15V/3A, 20V /3A |
| Cigar port output  | 12V± 1V /8A max                               |
| Solar Charge Input | 18V~30V                                       |
| Output Waveform    | Pure Sine Wave                                |
| Gross Weight       | About 14 KG                                   |
|                    | -10°C (14°F) ~60°C (140°F)                    |
|                    | 1 x Portable Power Station                    |
| Package included   | 1 x Adaptor                                   |
|                    | 1 x User Manual                               |