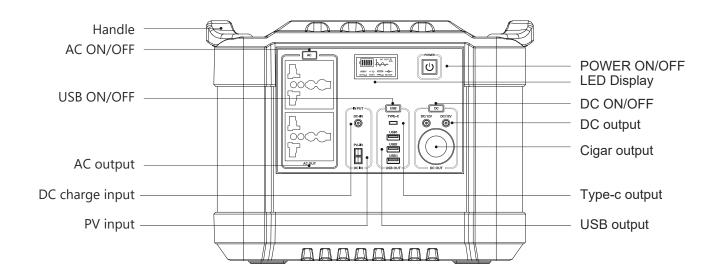

### **Specifications**

| Model              | G1000                                         |
|--------------------|-----------------------------------------------|
| Battery Capacity   | 3.7V 300000mAh 1100wh                         |
| Rated Power        | 1000W,Peak 2000W                              |
| Battery Type       | High Quality Lithium ion Batteries            |
| Charge Input       | CC/CV 26V/4.5A                                |
| AC Output          | 100V~120V or 220V~240V 50Hz/60Hz              |
| USB Output         | 5V 2.1A max                                   |
| QC 3.0             | 5V/3A 9V/2A 12V/1.5A                          |
| DC Output          | 12V± 1V /8A max                               |
| Type C Output      | PD 60W,5V /3A, 9V/3A, 12V/3A, 15V/3A, 20V /3A |
| Cigar port output  | 12V± 1V /8A max                               |
| Solar Charge Input | 18V~30V                                       |
| Output Waveform    | Pure Sine Wave                                |
| Gross Weight       | About 14 KG                                   |
|                    | -10°C (14°F) ~60°C (140°F)                    |
|                    | 1 x Portable Power Station                    |
| Package included   | 1 x Adaptor                                   |
|                    | 1 x User Manual                               |